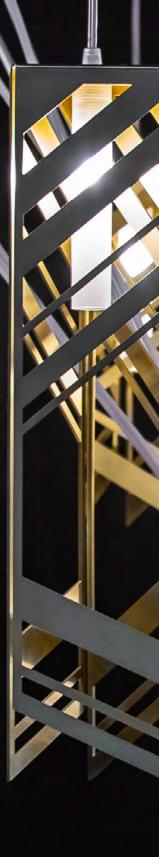

# from Particles Collection

Manhattan is a ceiling installation inspired by the city's silhouette, a city landscape full of modern skyscrapers. It consists of a number of detailed glass and metal elements that refer to the technical construction of the modern period. The play on individual, triangular-like elements reminiscent of beam construction has an extraordinary charm.

### NOTE

MANHATTAN features triangular base elements made from a metal cut frame or sandblasted flat glass.

Lighting fixtures are shown here for the purposes of illustration only and the designs can be tailored depending on the client's requirements and technical feasibility. Likewise, the full range of surface finishes and colour designs may be more extensive than those shown.