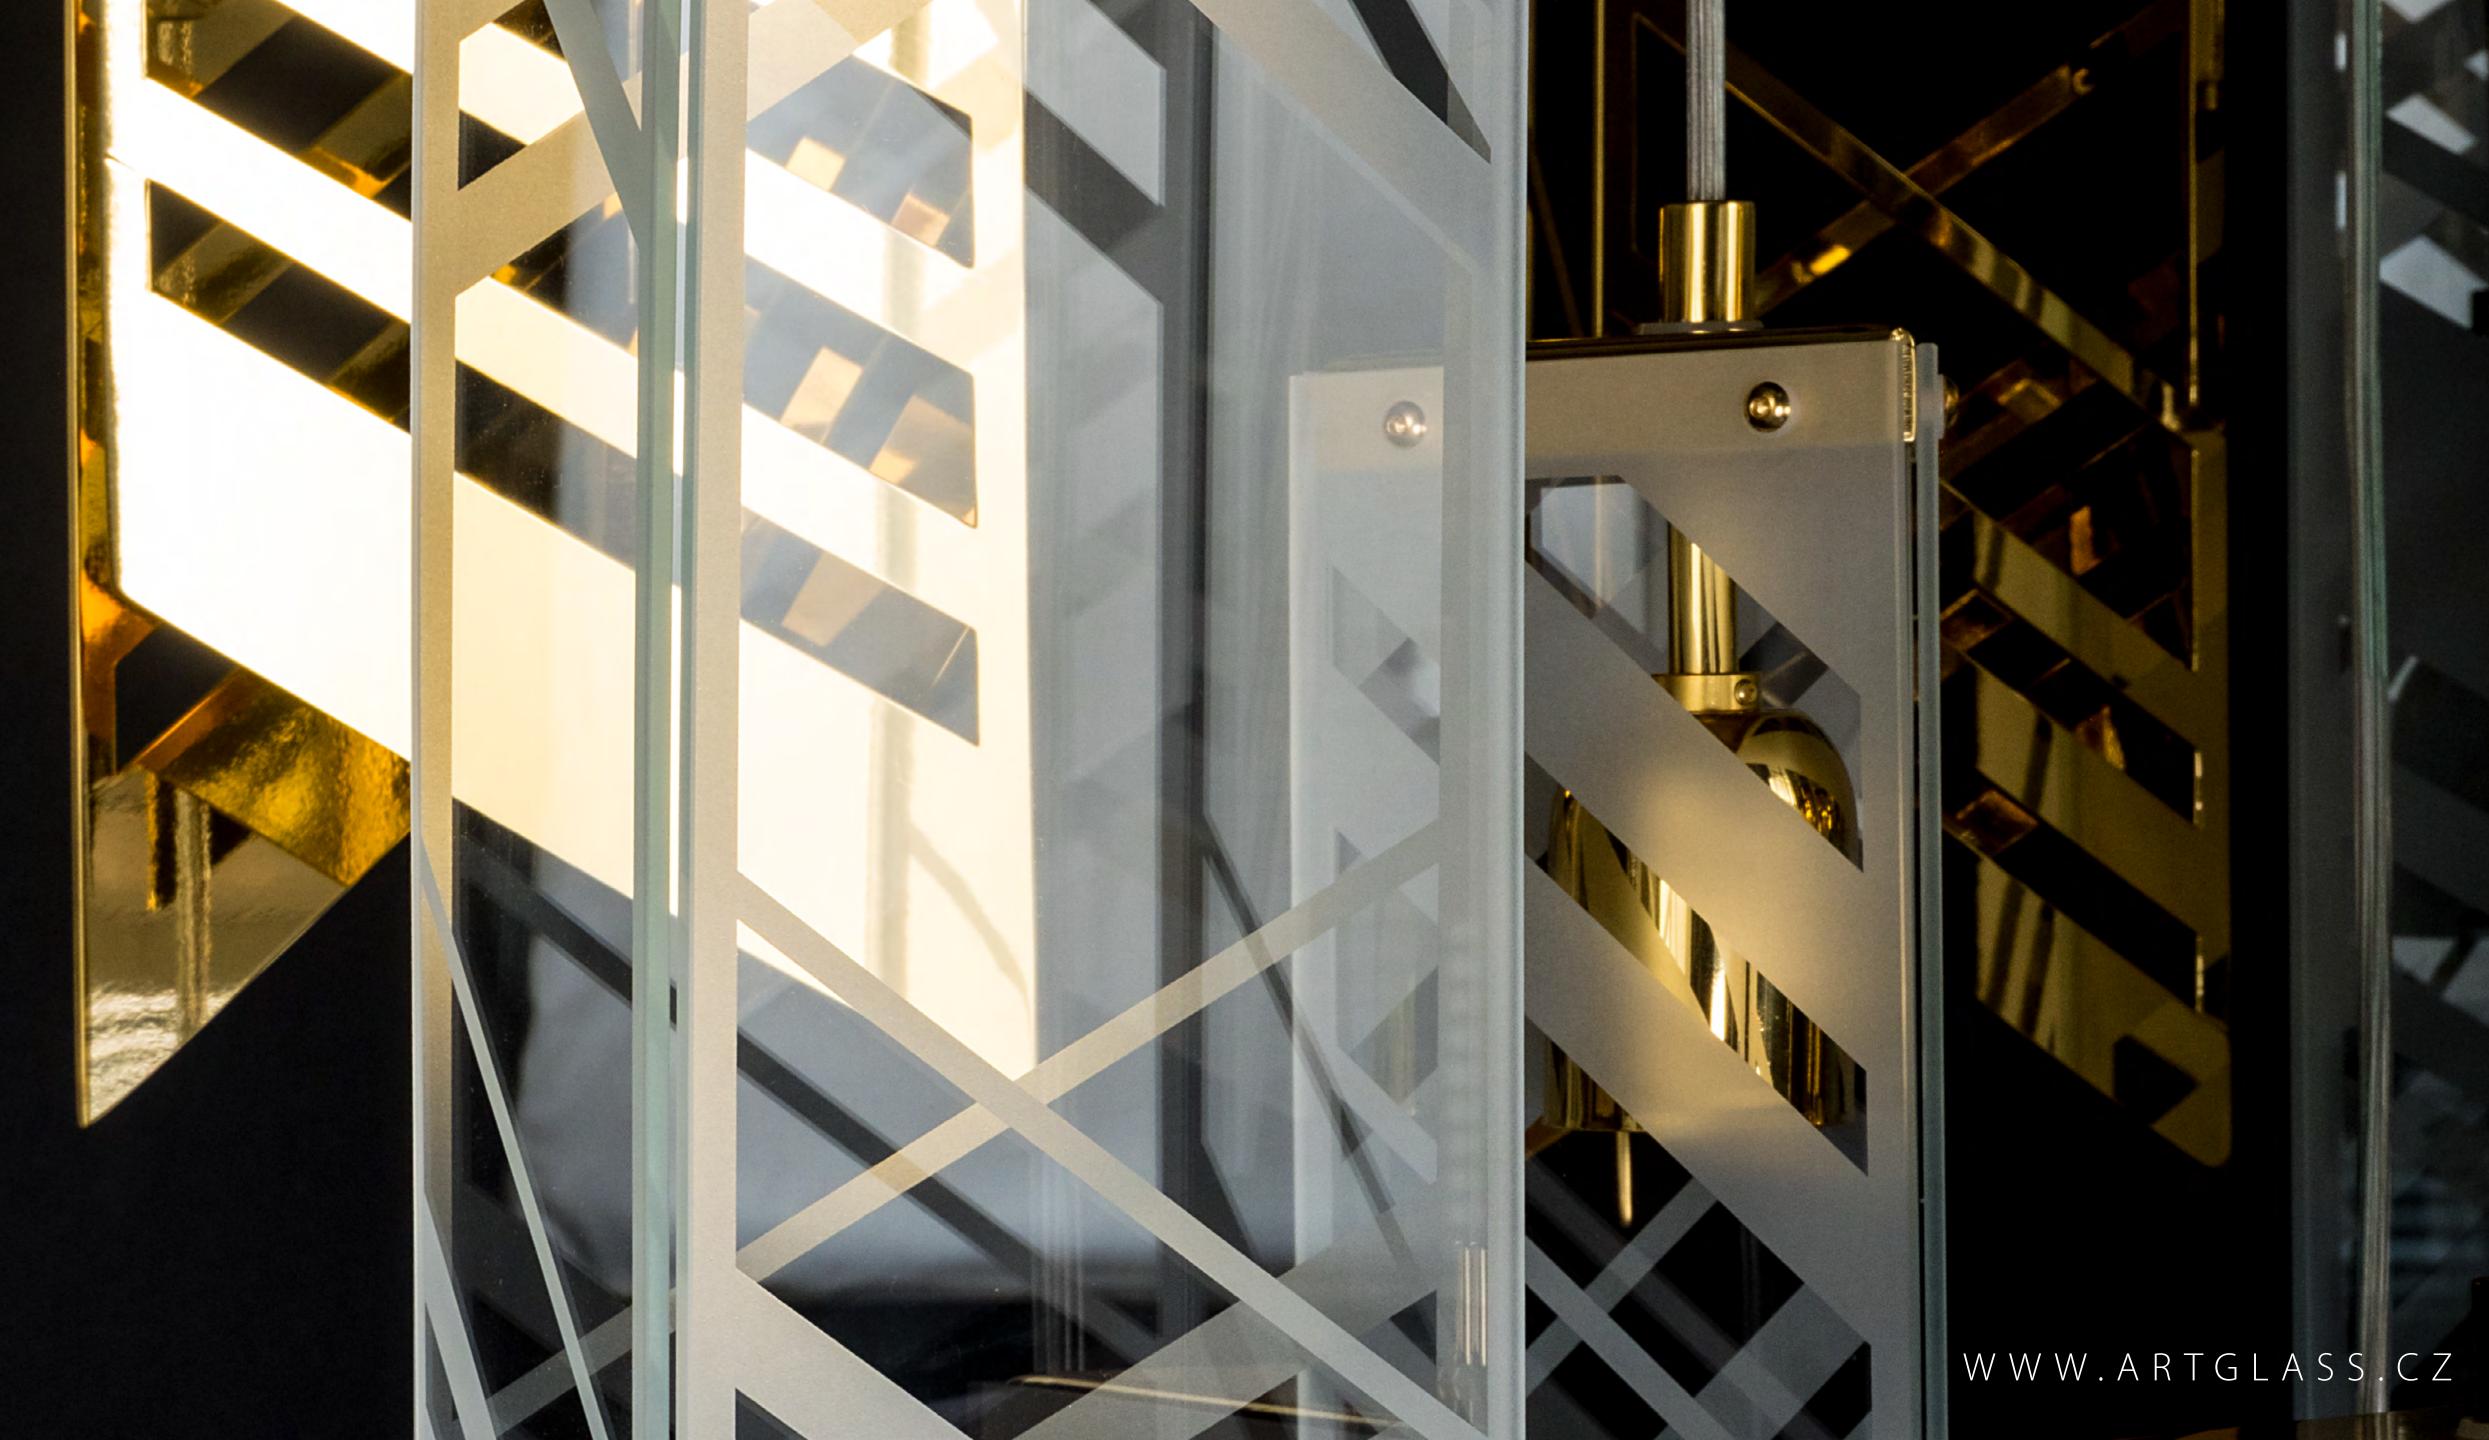

### NOTE

MANHATTAN features triangular base elements made from a metal cut frame or sandblasted flat glass.

Lighting fixtures are shown here for the purposes of illustration only and the designs can be tailored depending on the client's requirements and technical feasibility. Likewise, the full range of surface finishes and colour designs may be more extensive than those shown.

### MATERIALS

SANBLASTED GLASS SANBLASTED GLASS POLISHED BRASS POLISHED NICKEL AND POLISHED BRASS AND POLISHED NICKEL