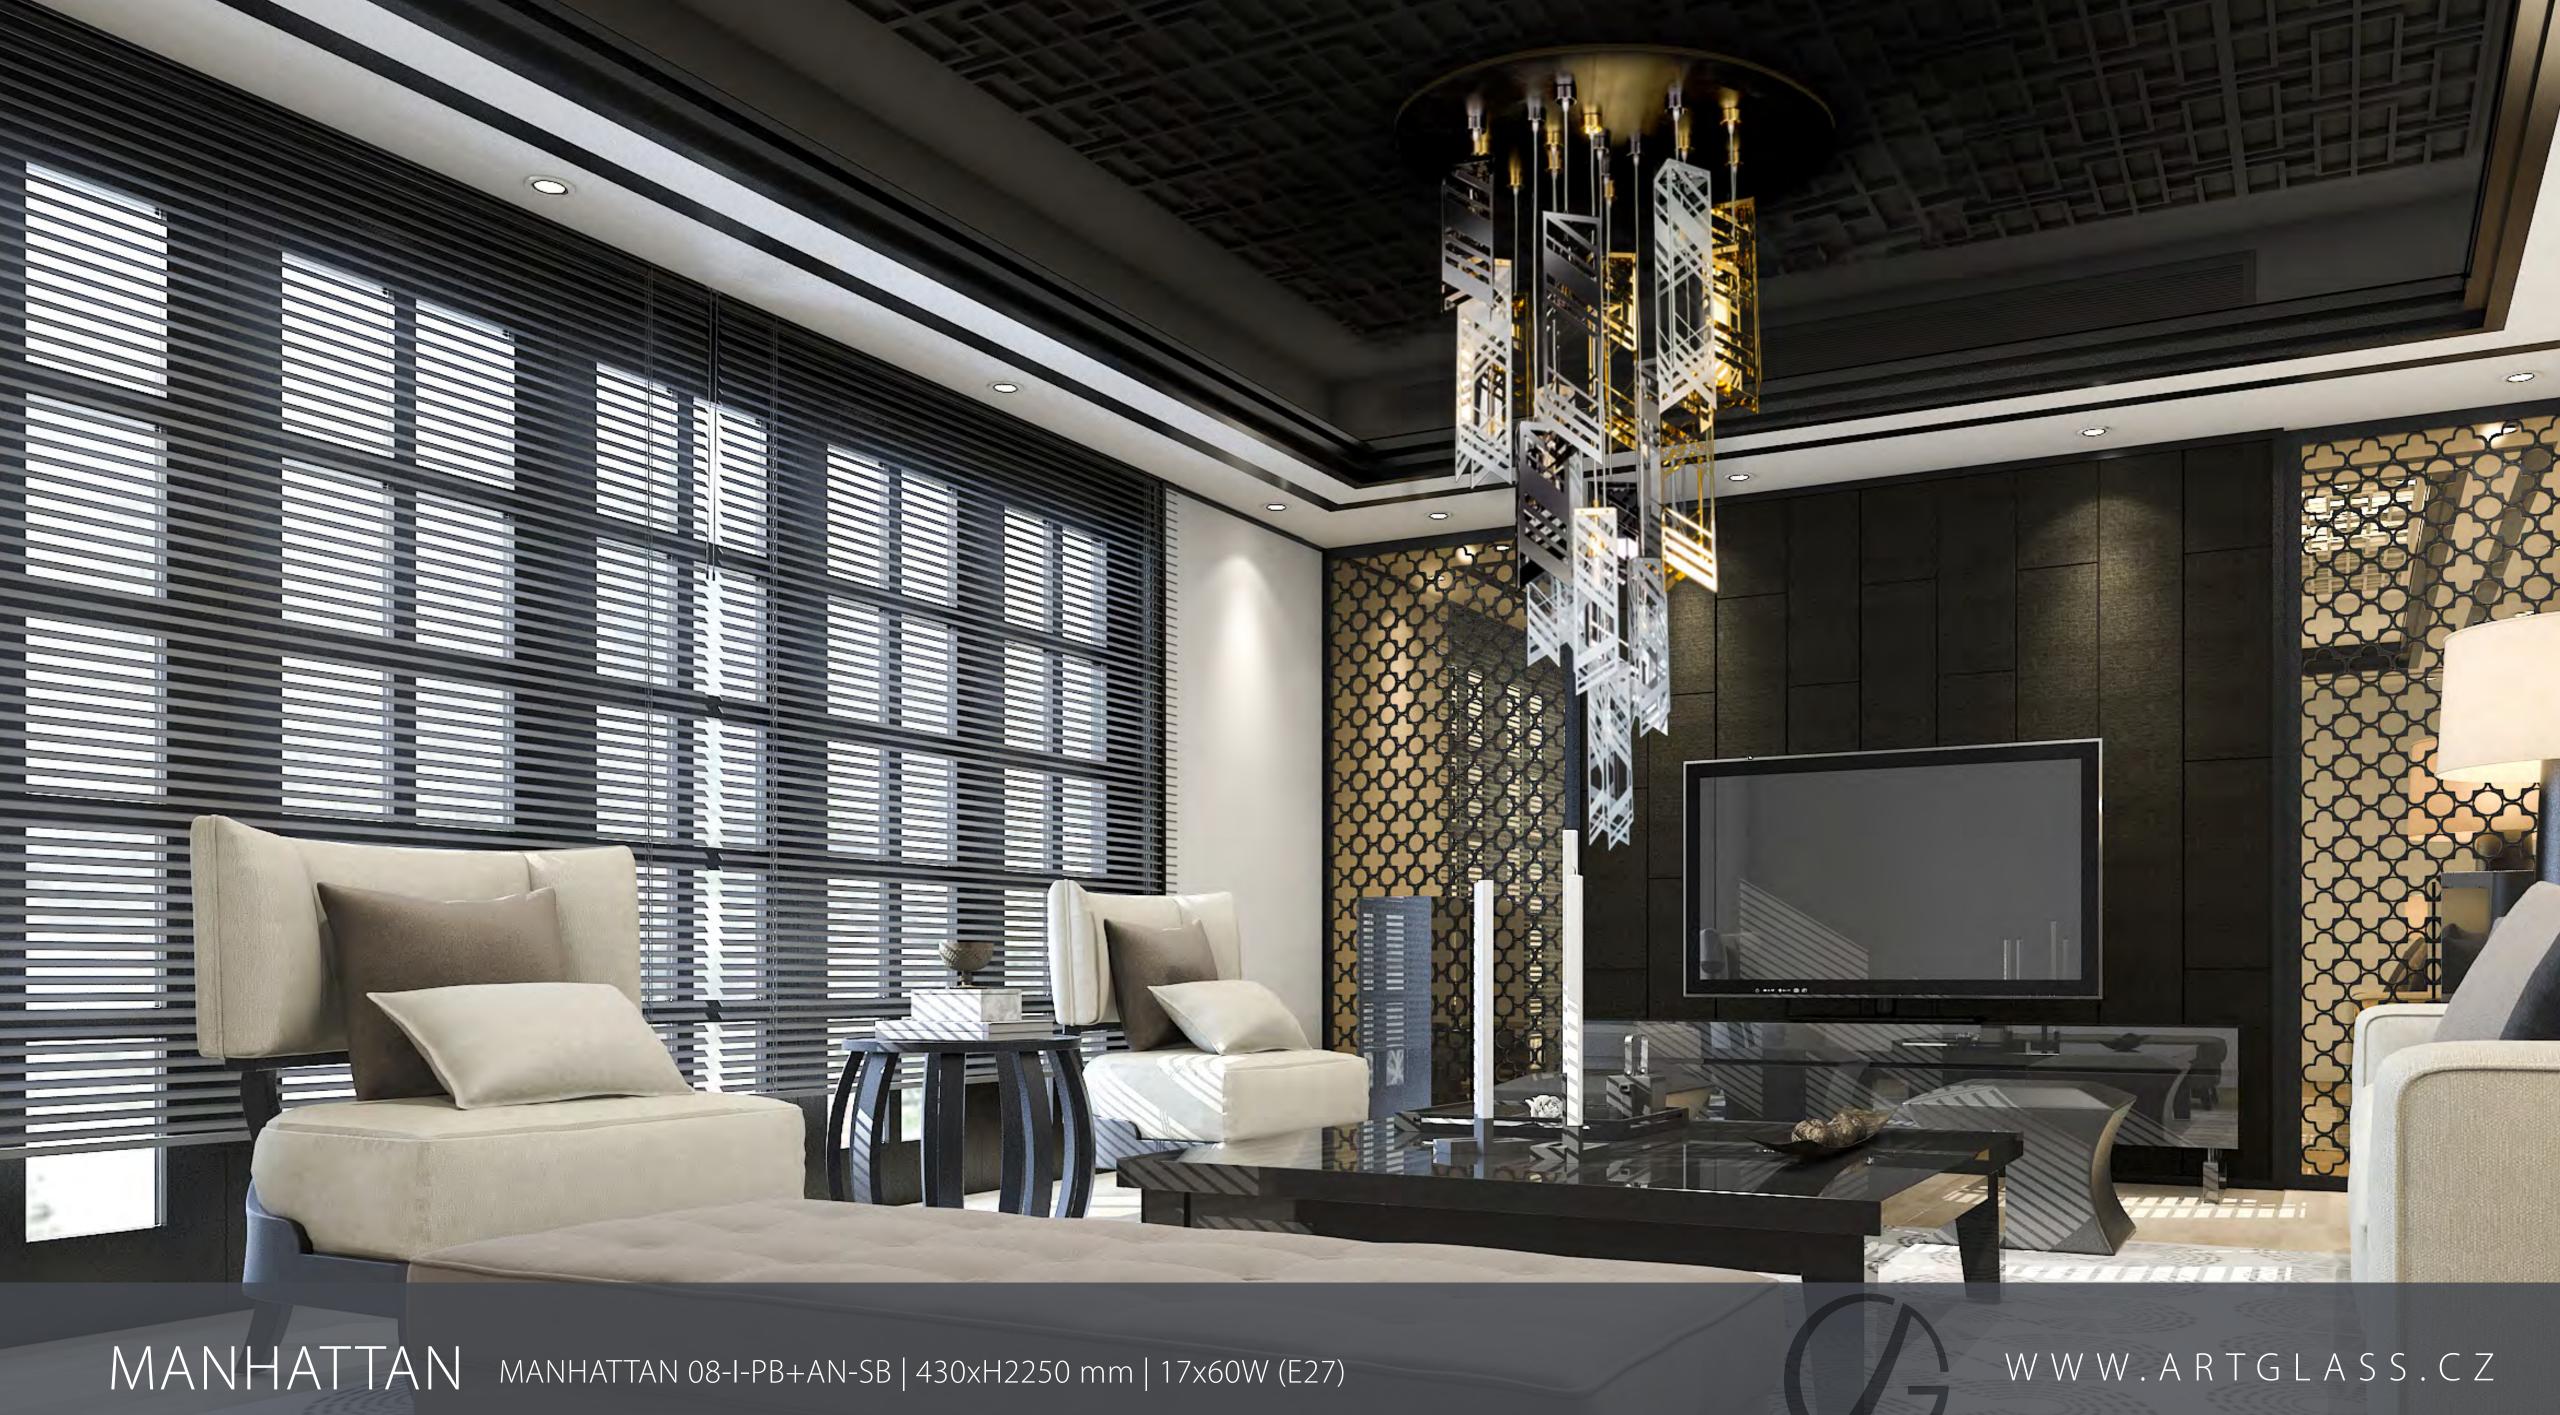

Manhallan

# from Particles Collection







Manhattan is a ceiling installation inspired by the city's silhouette, a city landscape full of modern skyscrapers. It consists of a number of detailed glass and metal elements that refer to the technical construction of the modern period. The play on individual, triangular-like elements reminiscent of beam construction has an extraordinary charm.















MANHATTAN

MANHATTAN 01-WL-PB-SB | 180x420 mm | 3x40 W (G9) MANHATTAN FL | 300x300x1200 mm | 4xG9 MANHATTAN FL | 300x300x1650 mm | 4xG9

















MANHATTAN 04 – I | 2x 140x600, 1x 100x450, 1x 140x300 | 4x40W













MANHATTAN

Example of material options (from left - antracit, polished brass, polished nickel, sandblasted glass). We can offer almost any kind of surface finish color (for example pink, blue, lila).







### LIGHTING FIXTURES











MANHATTAN 01 – CH 140x600 | 1x40W

MANHATTAN 02 – CH 100x450 | 1x40W

MANHATTAN 03 – CH 140x300 | 1x40W

MANHATTAN 04 – I 2x 140x600, 1x 100x450, 1x 140x300 | 4x40W



MANHATTAN 04 -CH 300x300x1650 mm| 4xG9

MANHATTAN 08-I-PB+AN-SB 430xH2250 mm 17x60W (E27)

### WL FL







MANHATTAN 01-WL-PB-SB 180x420 mm 3xG9

MANHA