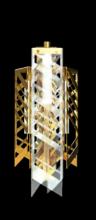

# from Particles Collection

Manhattan is a ceiling installation inspired by the city's silhouette, a city landscape full of modern skyscrapers. It consists of a number of detailed glass and metal elements that refer to the technical construction of the modern period. The play on individual, triangular-like elements reminiscent of beam construction has an extraordinary charm.

MANHATTAN

MANHATTAN 01-WL-PB-SB | 180x420 mm | 3x40 W (G9) MANHATTAN FL | 300x300x1200 mm | 4xG9 MANHATTAN FL | 300x300x1650 mm | 4xG9

MANHATTAN 04 – I | 2x 140x600, 1x 100x450, 1x 140x300 | 4x40W

MANHATTAN

### LIGHTING FIXTURES

MANHATTAN 01 – CH 140x600 | 1x40W

MANHATTAN 02 – CH 100x450 | 1x40W

MANHATTAN 03 – CH 140x300 | 1x40W

MANHATTAN 04 – I 2x 140x600, 1x 100x450, 1x 140x300 | 4x40W

MANHATTAN 04 -CH 300x300x1650 mm| 4xG9

### WL FL

MANHATTAN 01-WL-PB-SB 180x420 mm 3xG9

MANHATTAN FL 300x300x1200 mm 4xG9

MANHATTAN FL 300x300x1650 mm 4xG9