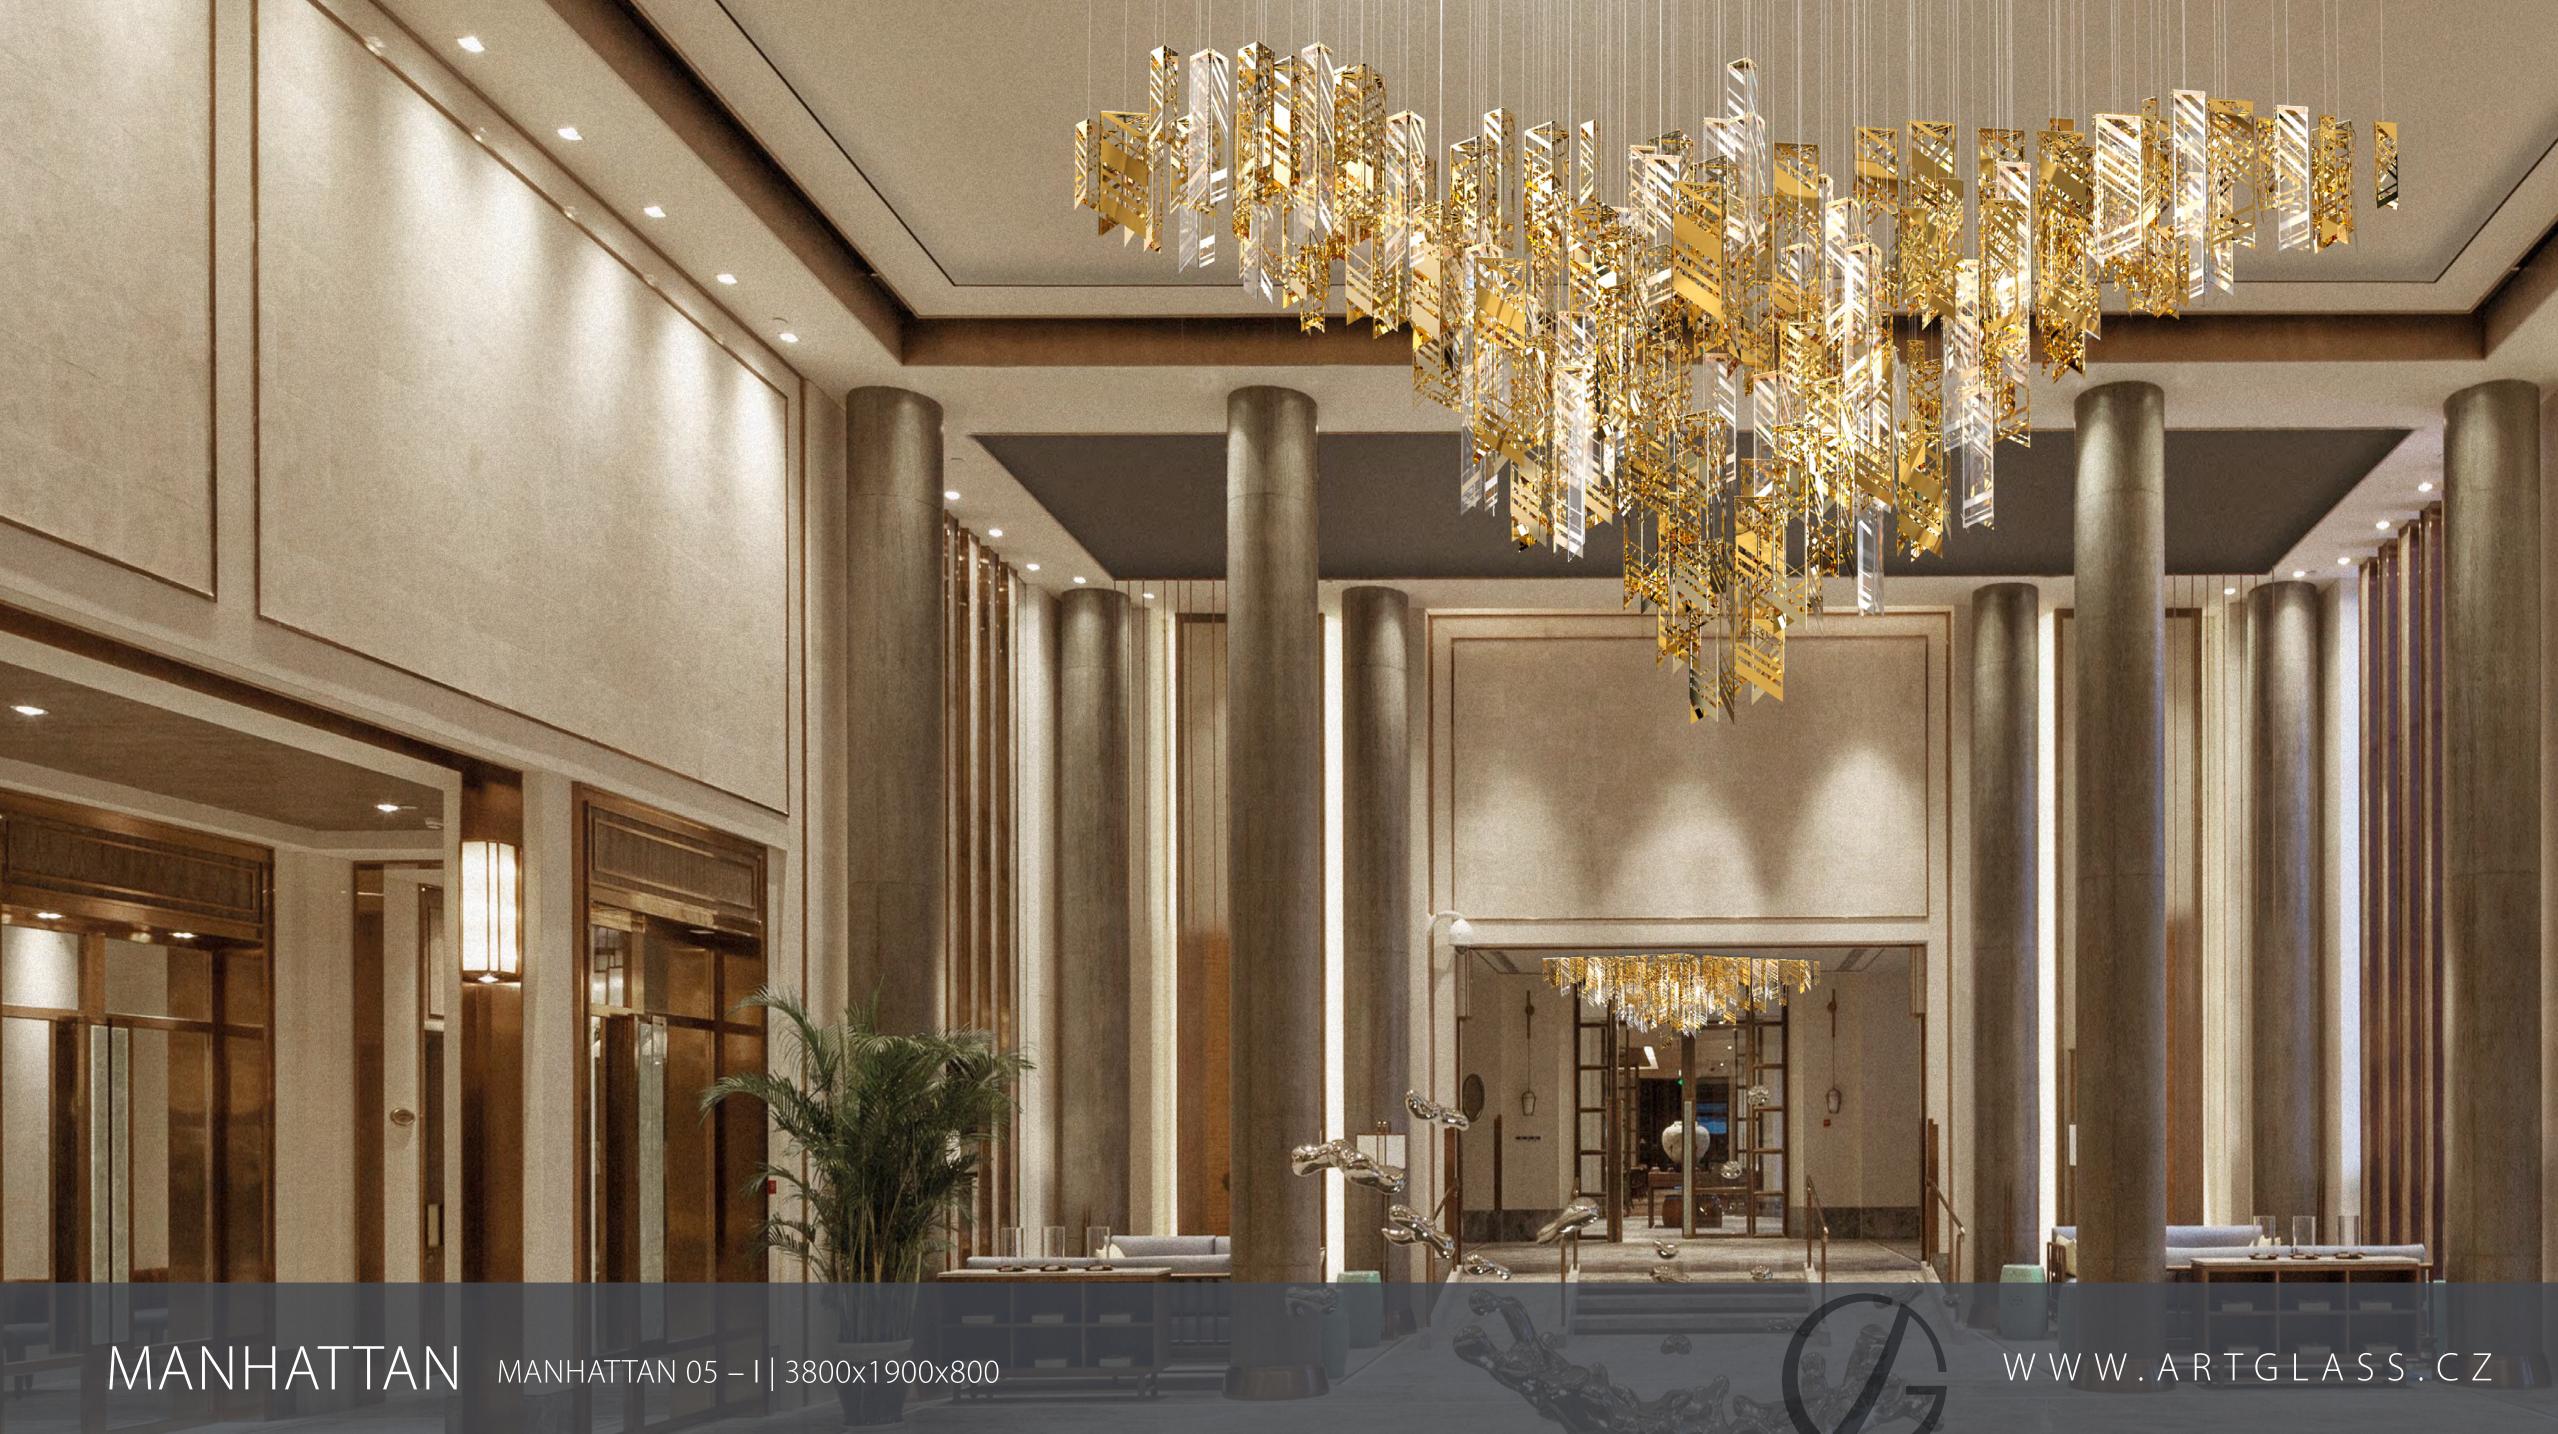

# from Particles Collection

Manhattan is a ceiling installation inspired by the city's silhouette, a city landscape full of modern skyscrapers. It consists of a number of detailed glass and metal elements that refer to the technical construction of the modern period. The play on individual, triangular-like elements reminiscent of beam construction has an extraordinary charm.