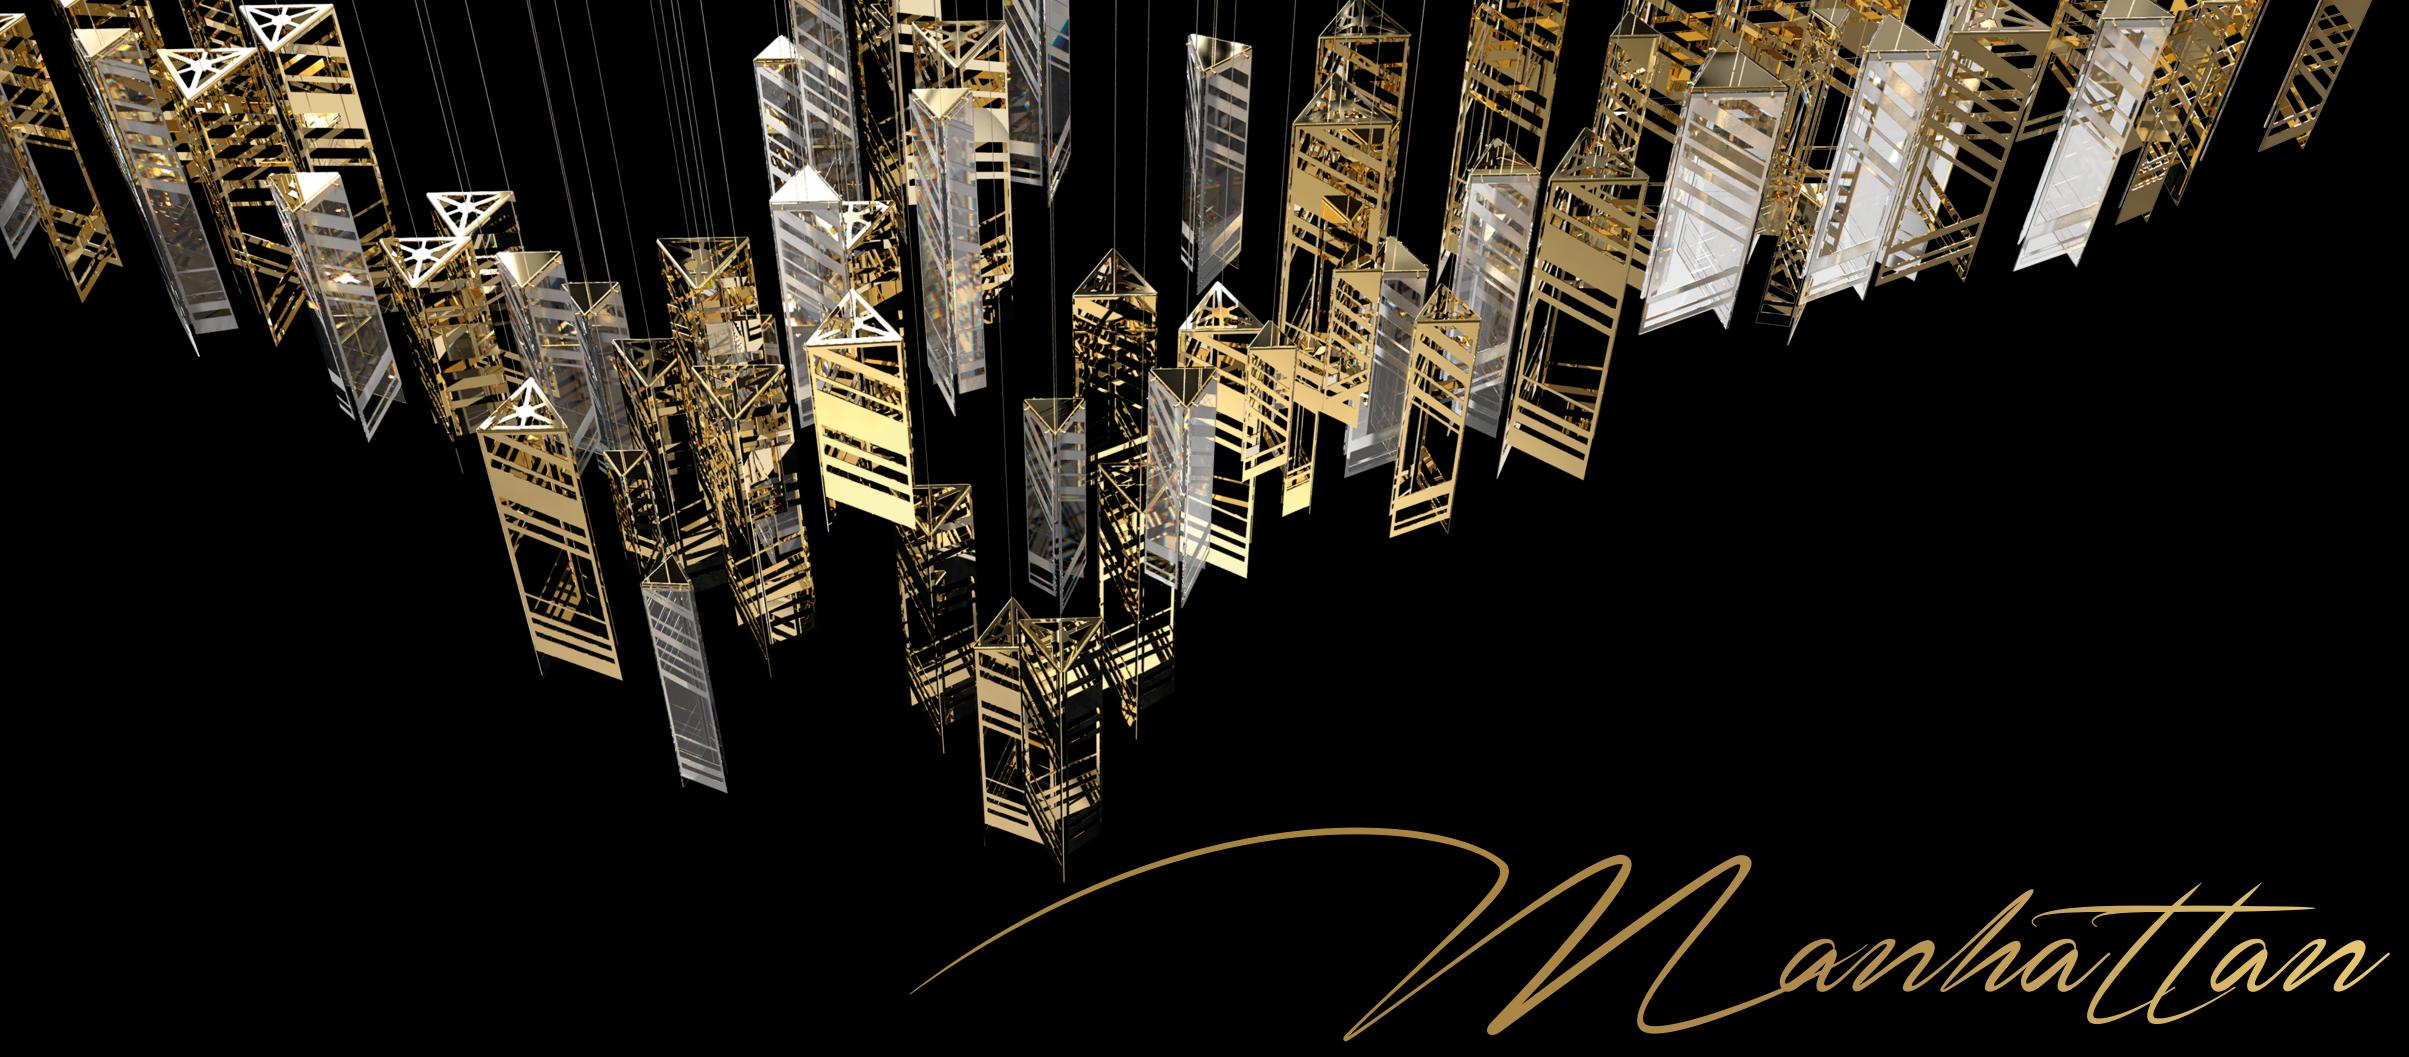

Manhallan

# from Particles Collection

Manhattan is a ceiling installation inspired by the city's silhouette, a city landscape full of modern skyscrapers. It consists of a number of detailed glass and metal elements that refer to the technical construction of the modern period. The play on individual, triangular-like elements reminiscent of beam construction has an extraordinary charm.

### NOTE

MANHATTAN features triangular base elements made from a metal cut frame or sandblasted flat glass.

Lighting fixtures are shown here for the purposes of illustration only and the designs can be tailored depending on the client's requirements and technical feasibility. Likewise, the full range of surface finishes and colour designs may be more extensive than those shown.