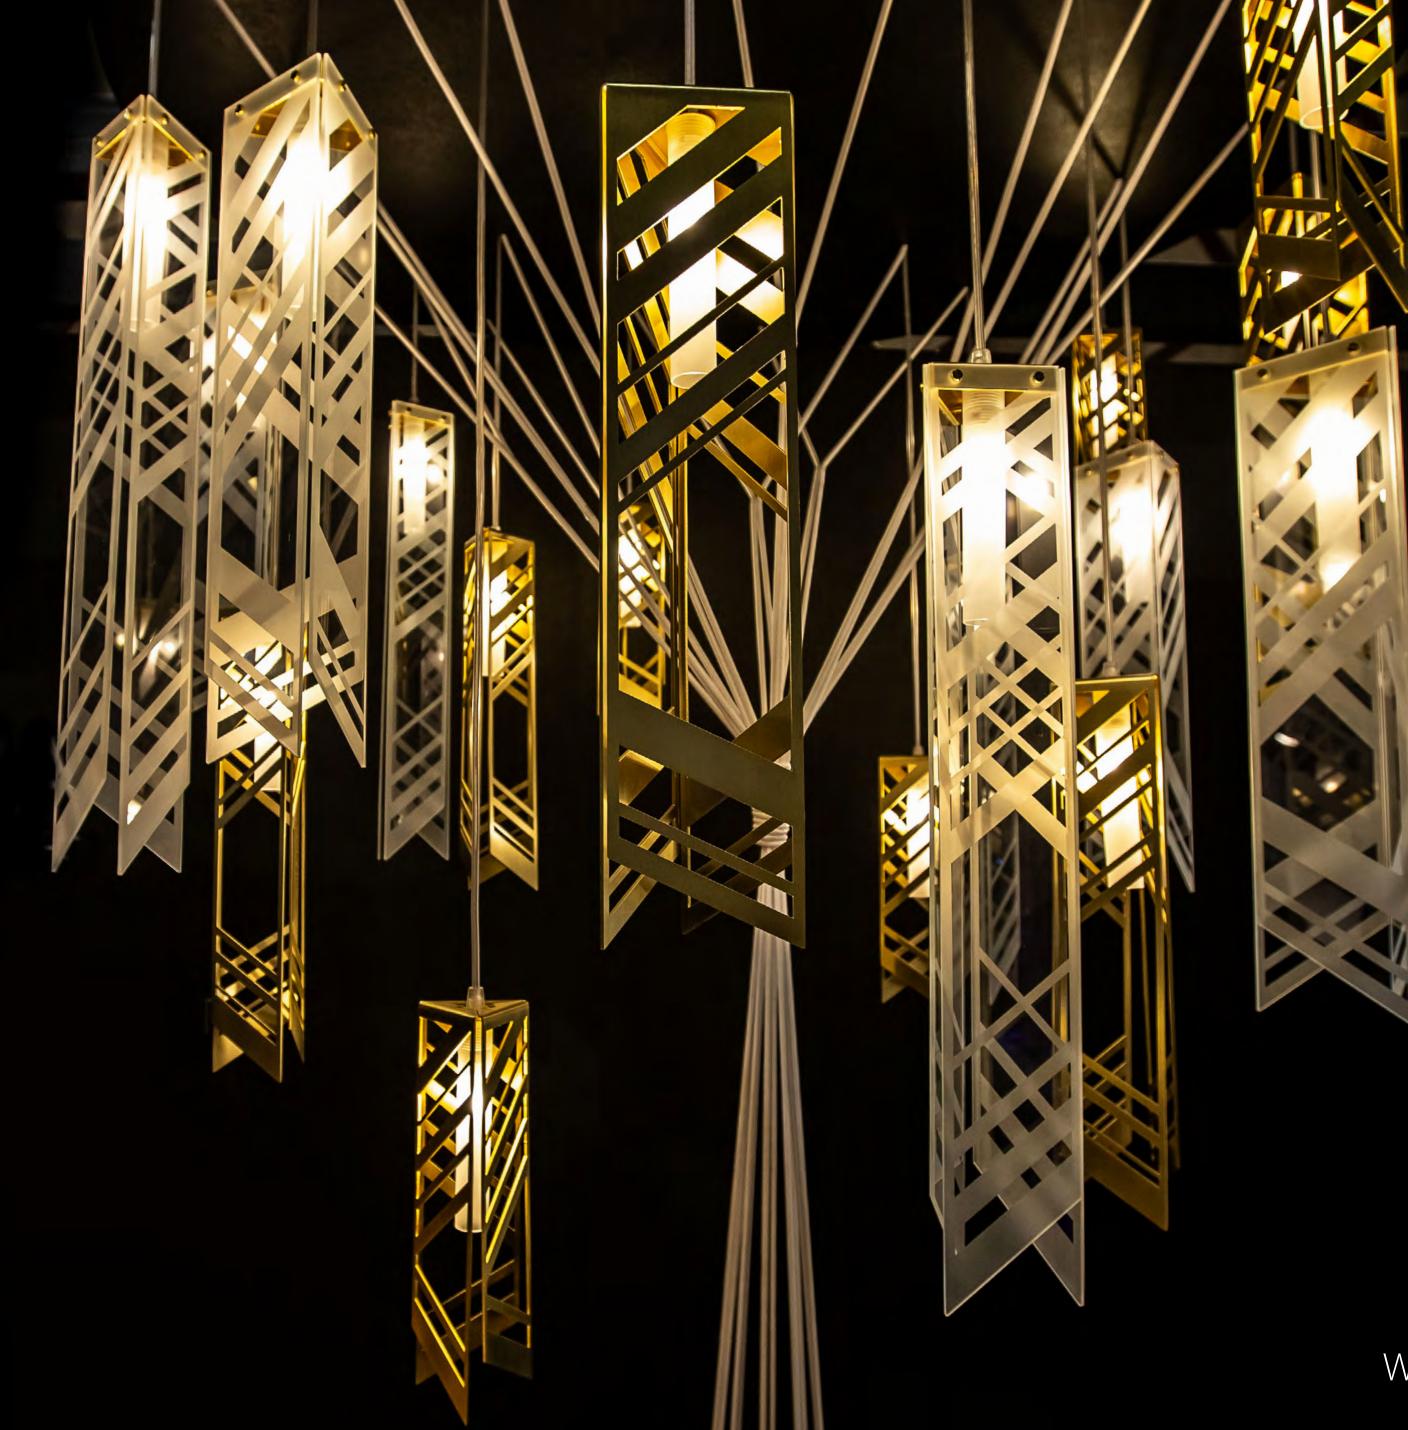

# from Particles Collection

Manhattan is a ceiling installation inspired by the city's silhouette, a city landscape full of modern skyscrapers. It consists of a number of detailed glass and metal elements that refer to the technical construction of the modern period. The play on individual, triangular-like elements reminiscent of beam construction has an extraordinary charm.

### NOTE

MANHATTAN features triangular base elements made from a metal cut frame or sandblasted flat glass.

Lighting fixtures are shown here for the purposes of illustration only and the designs can be tailored depending on the client's requirements and technical feasibility. Likewise, the full range of surface finishes and colour designs may be more extensive than those shown.