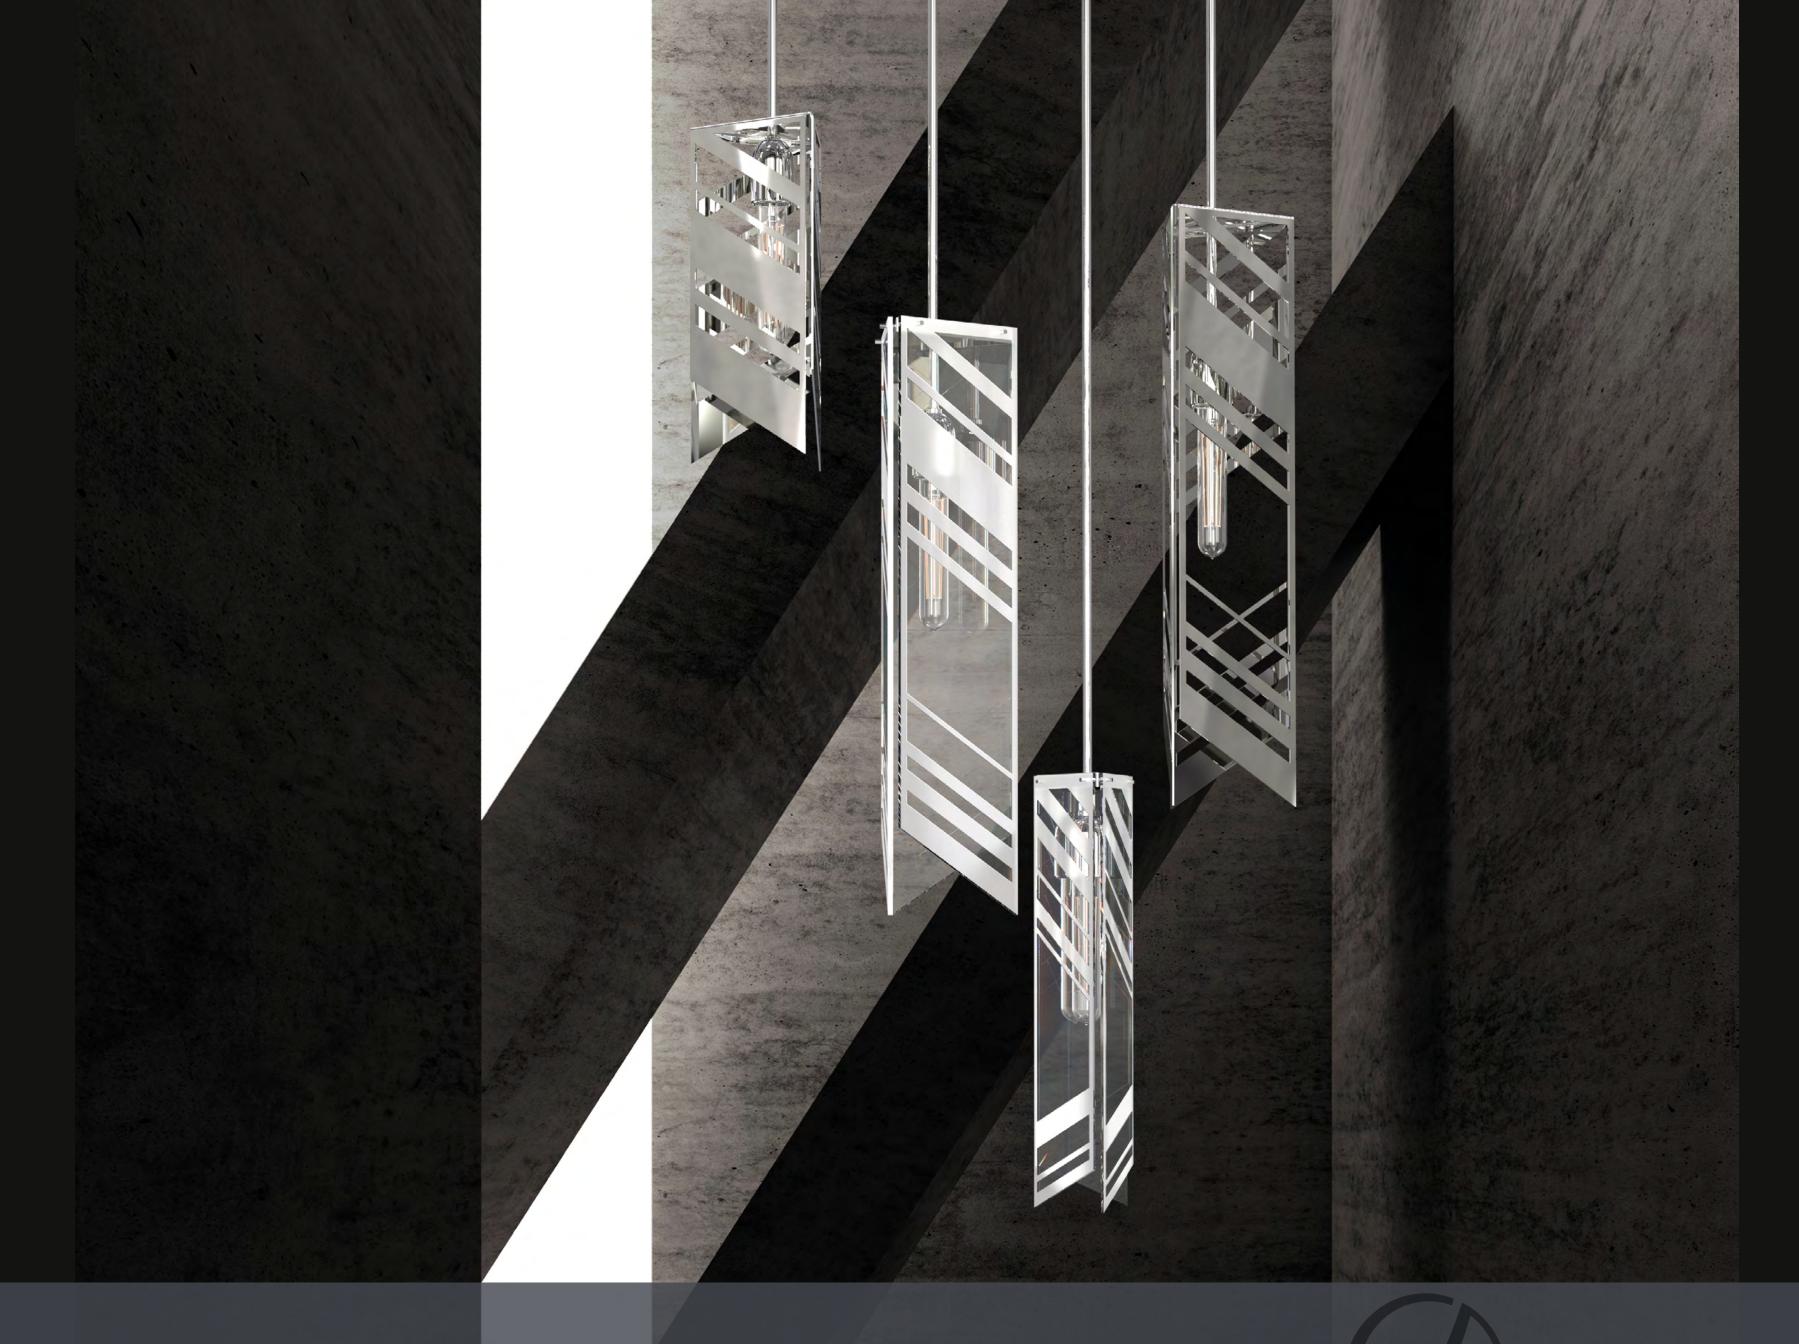

# from Particles Collection

Manhattan is a ceiling installation inspired by the city's silhouette, a city landscape full of modern skyscrapers. It consists of a number of detailed glass and metal elements that refer to the technical construction of the modern period. The play on individual, triangular-like elements reminiscent of beam construction has an extraordinary charm.

### LIGHTING FIXTURES

MANHATTAN 01 – CH 140x600 | 1x40W

MANHATTAN 02 – CH 100x450 | 1x40W

MANHATTAN 03 – CH 140x300 | 1x40W

MANHATTAN 04 – I 2x 140x600, 1x 100x450, 1x 140x300 | 4x40W

MANHATTAN 04 -CH 300x300x1650 mm| 4xG9

### NOTE

MANHATTAN features triangular base elements made from a metal cut frame or sandblasted flat glass.

Lighting fixtures are shown here for the purposes of illustration only and the designs can be tailored depending on the client's requirements and technical feasibility. Likewise, the full range of surface finishes and colour designs may be more extensive than those shown.