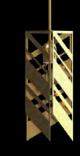

# from Particles Collection

Manhattan is a ceiling installation inspired by the city's silhouette, a city landscape full of modern skyscrapers. It consists of a number of detailed glass and metal elements that refer to the technical construction of the modern period. The play on individual, triangular-like elements reminiscent of beam construction has an extraordinary charm.

### NOTE

MANHATTAN features triangular base elements made from a metal cut frame or sandblasted flat glass.

Lighting fixtures are shown here for the purposes of illustration only and the designs can be tailored depending on the client's requirements and technical feasibility. Likewise, the full range of surface finishes and colour designs may be more extensive than those shown.