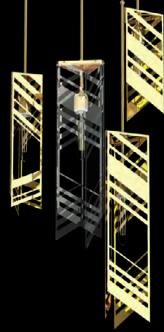

# from Particles Collection

Manhattan is a ceiling installation inspired by the city's silhouette, a city landscape full of modern skyscrapers. It consists of a number of detailed glass and metal elements that refer to the technical construction of the modern period. The play on individual, triangular-like elements reminiscent of beam construction has an extraordinary charm.

### NOTE

MANHATTAN features triangular base elements made from a metal cut frame or sandblasted flat glass.

Lighting fixtures are shown here for the purposes of illustration only and the designs can be tailored depending on the client's requirements and technical feasibility. Likewise, the full range of surface finishes and colour designs may be more extensive than those shown.