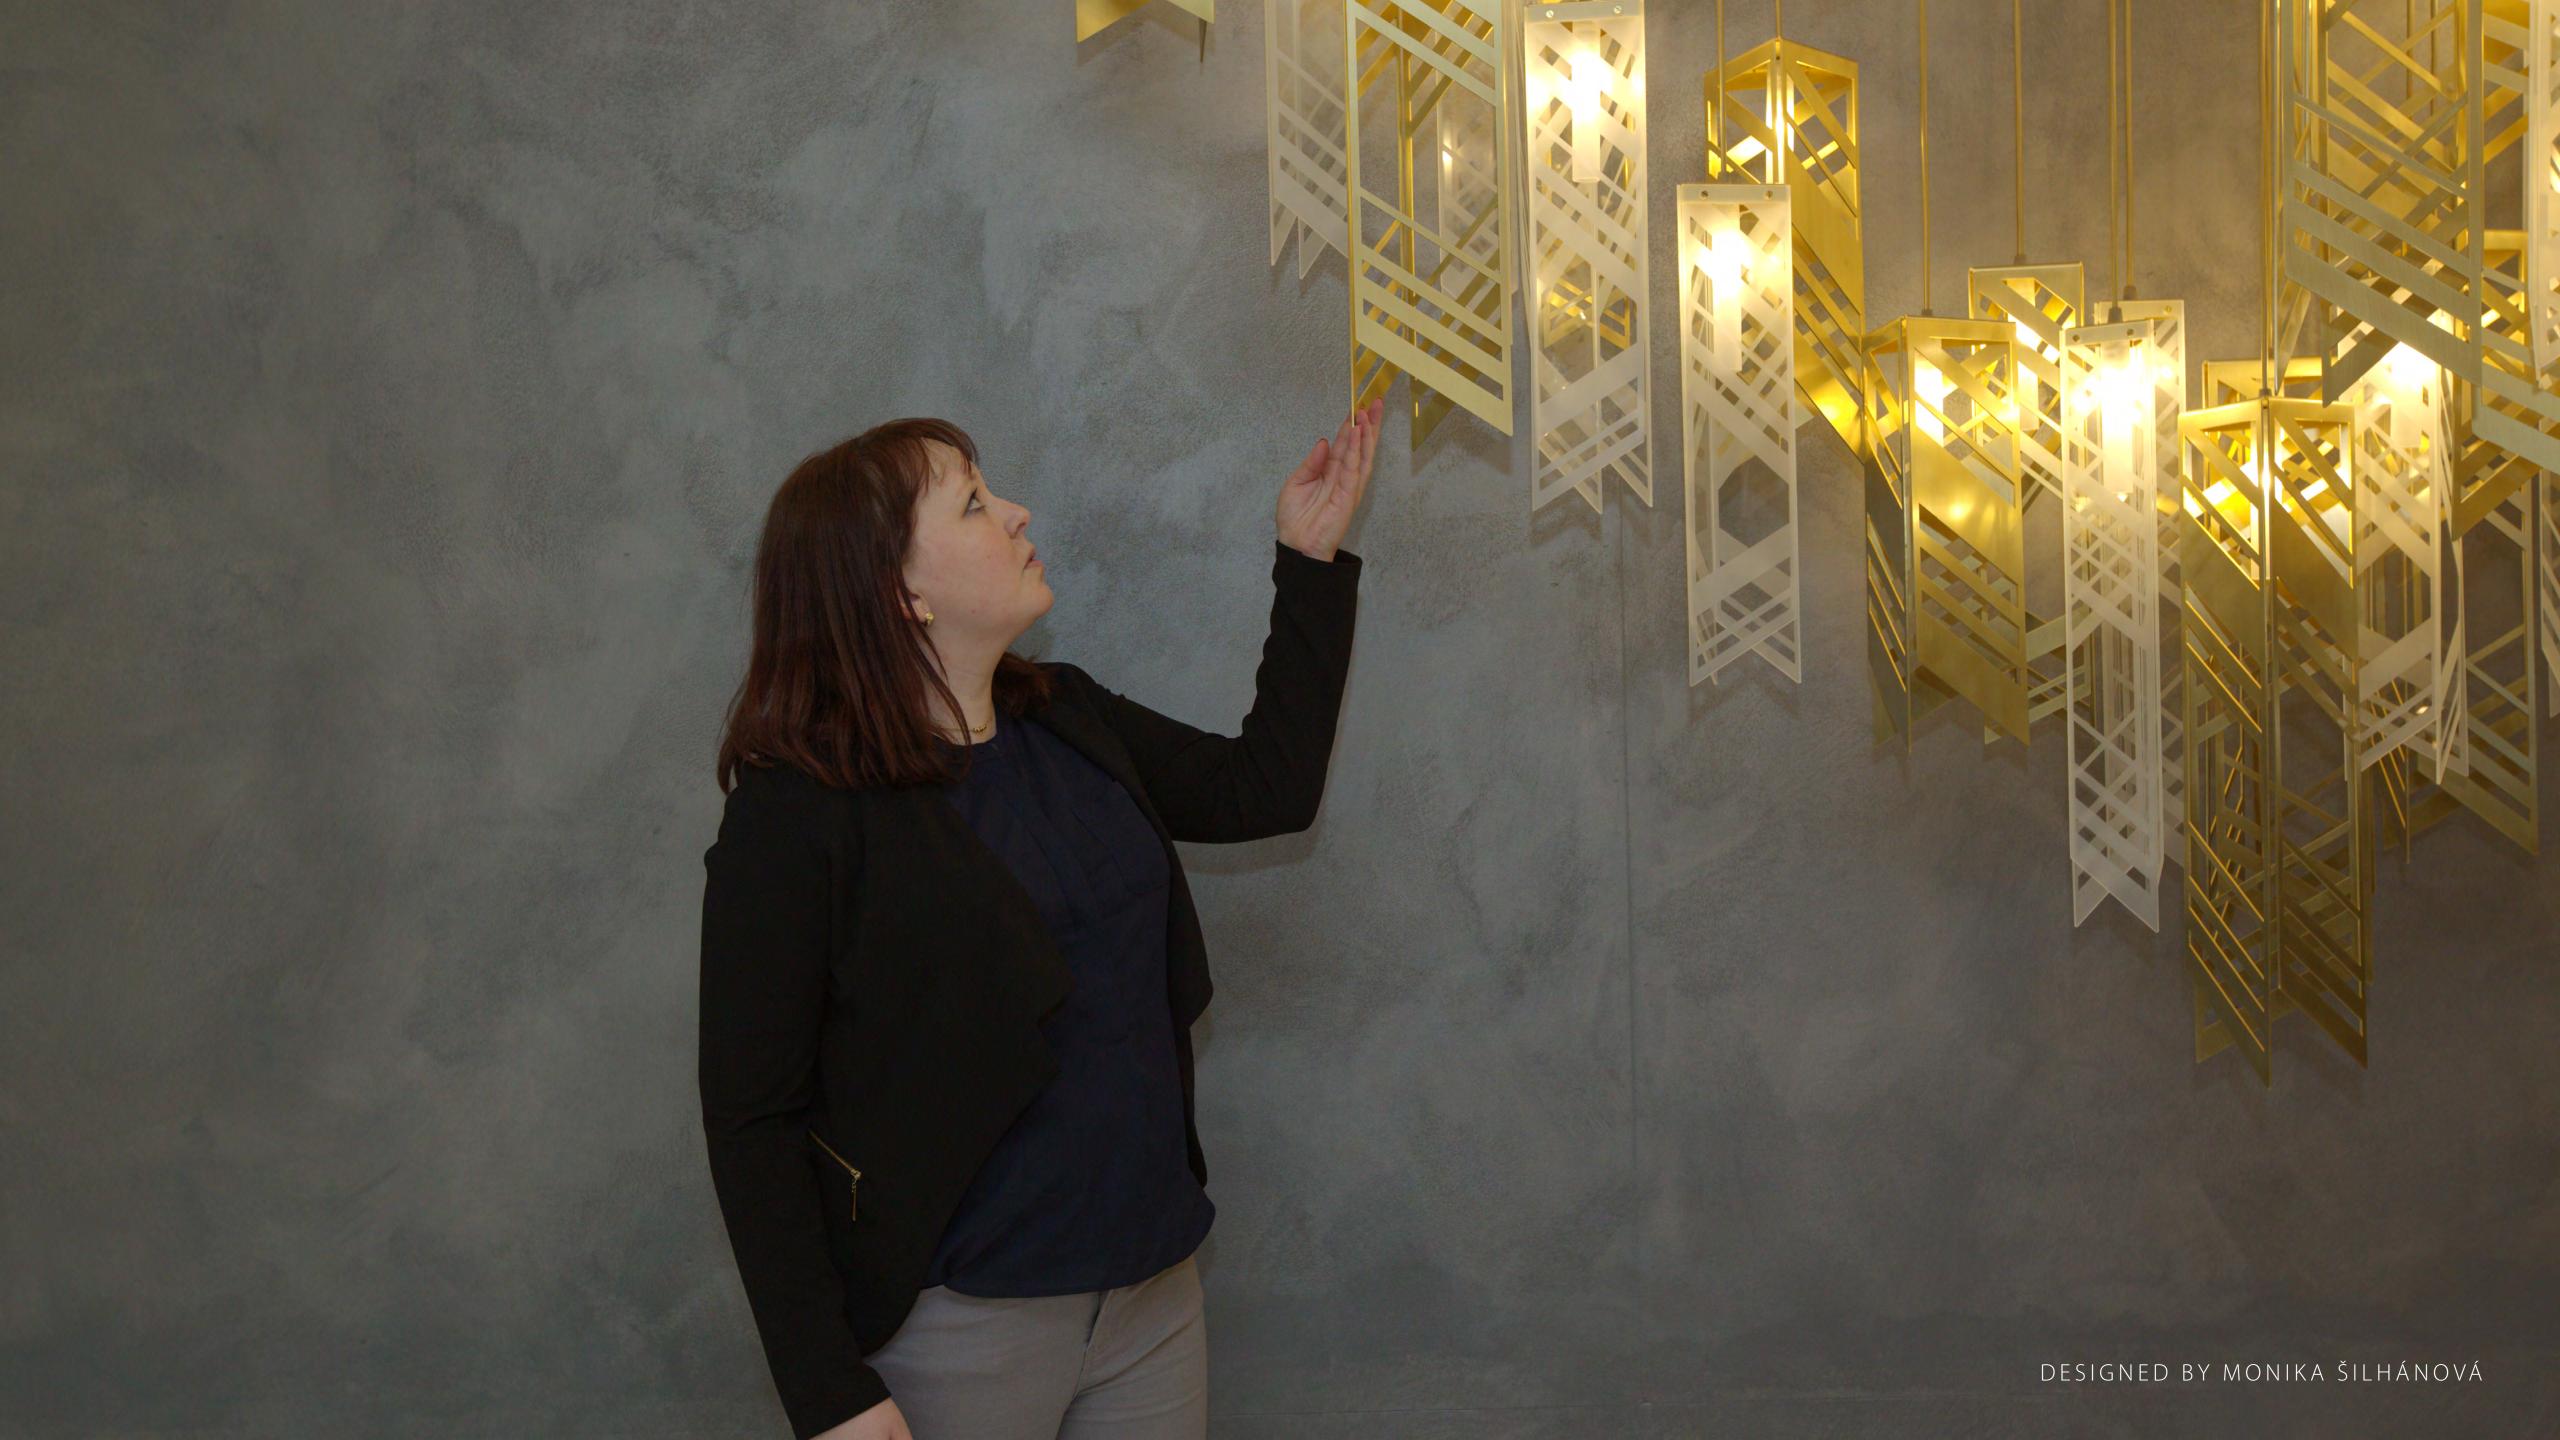

# from Particles Collection

Manhattan is a ceiling installation inspired by the city's silhouette, a city landscape full of modern skyscrapers. It consists of a number of detailed glass and metal elements that refer to the technical construction of the modern period. The play on individual, triangular-like elements reminiscent of beam construction has an extraordinary charm.

### NOTE

MANHATTAN features triangular base elements made from a metal cut frame or sandblasted flat glass.

Lighting fixtures are shown here for the purposes of illustration only and the designs can be tailored depending on the client's requirements and technical feasibility. Likewise, the full range of surface finishes and colour designs may be more extensive than those shown.