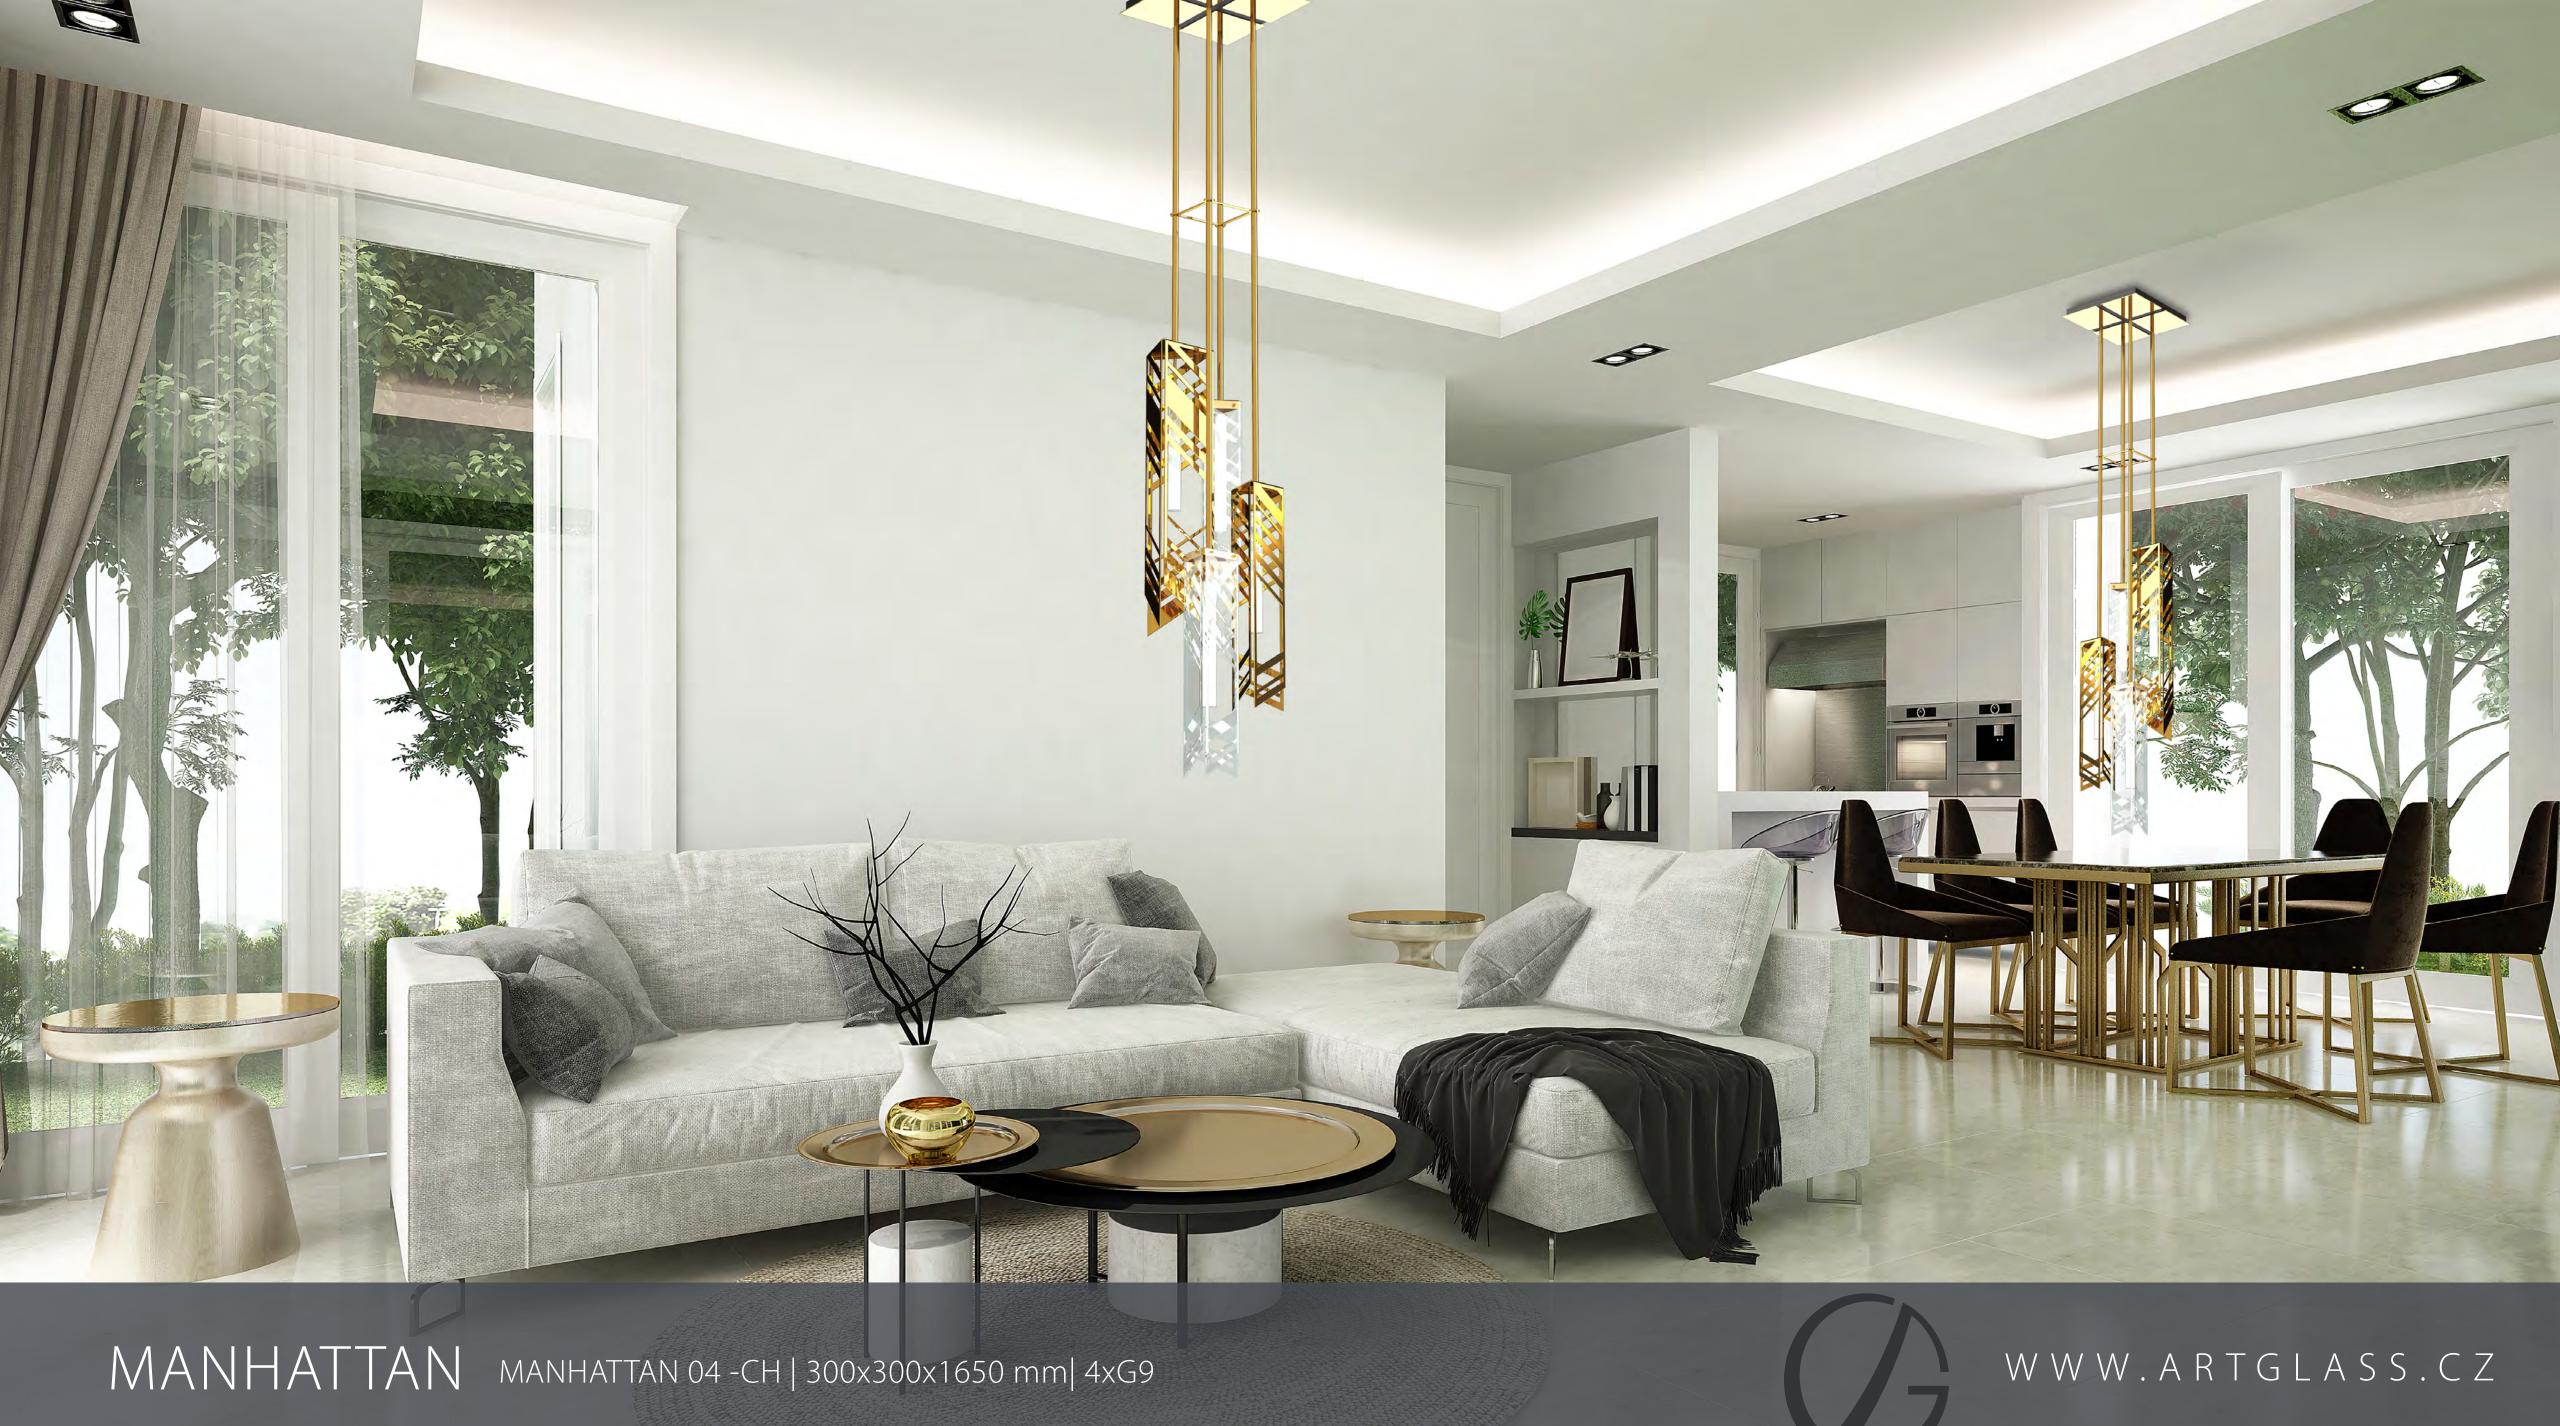

Manhallan

# from Particles Collection

Manhattan is a ceiling installation inspired by the city's silhouette, a city landscape full of modern skyscrapers. It consists of a number of detailed glass and metal elements that refer to the technical construction of the modern period. The play on individual, triangular-like elements reminiscent of beam construction has an extraordinary charm.

### LIGHTING FIXTURES

MANHATTAN 01 – CH 140x600 | 1x40W

MANHATTAN 02 – CH 100x450 | 1x40W

MANHATTAN 03 – CH 140x300 | 1x40W

MANHATTAN 04 – I 2x 140x600, 1x 100x450, 1x 140x300 | 4x40W

MANHATTAN 04 -CH 300x300x1650 mm| 4xG9