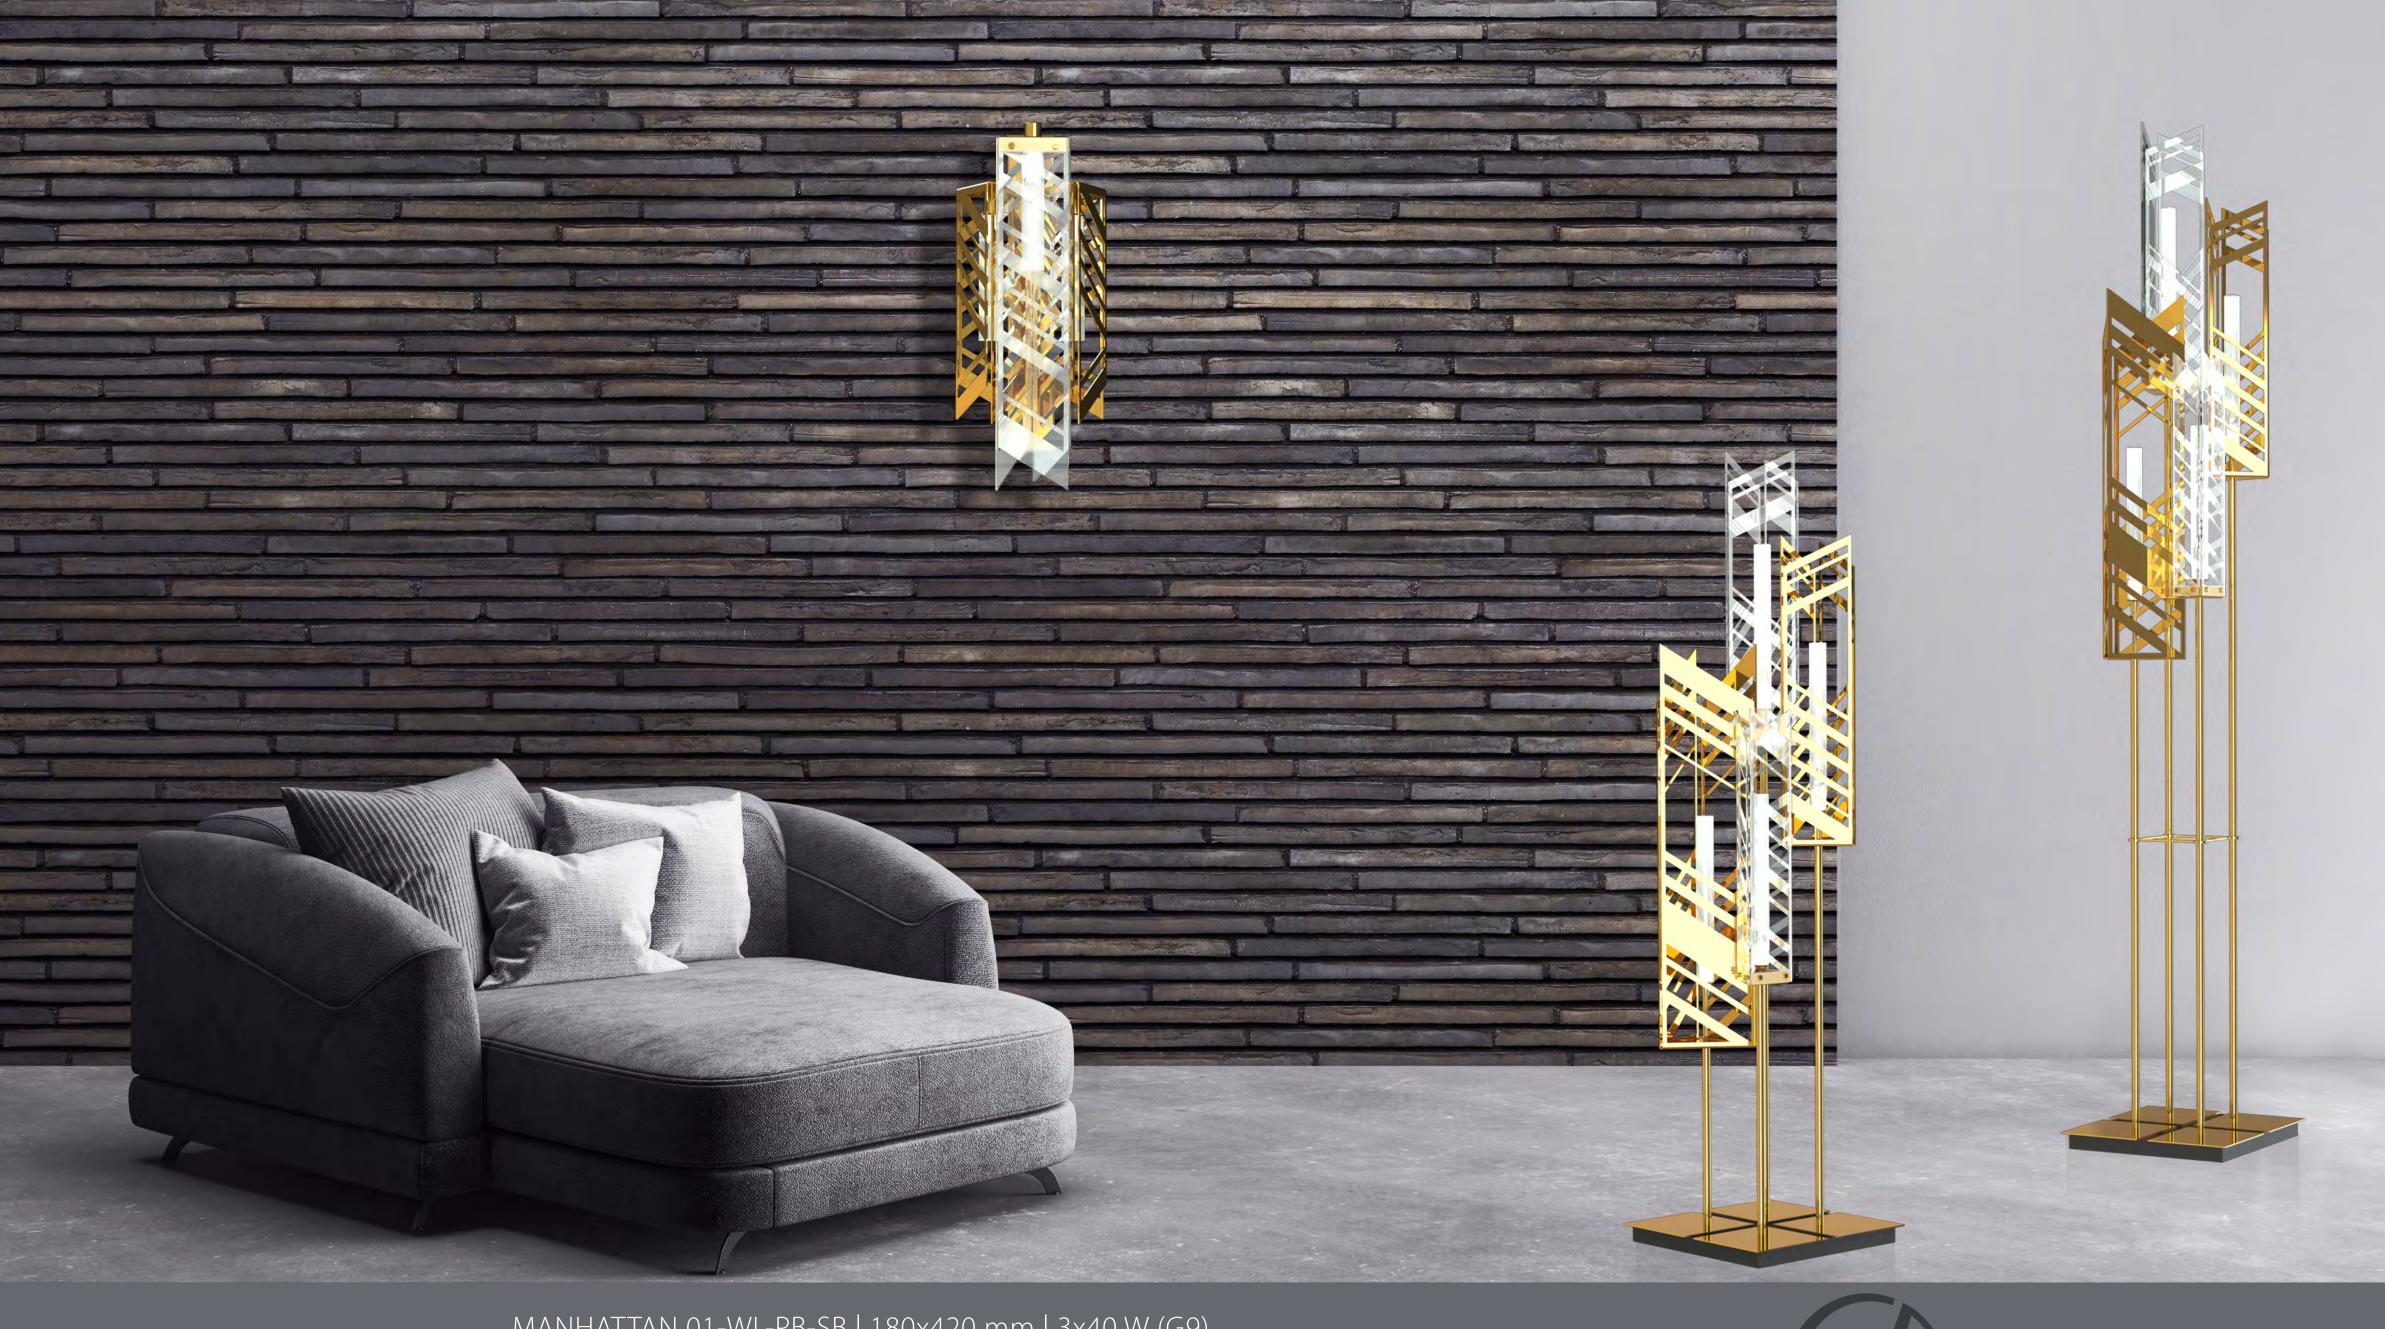

MANHATTAN

MANHATTAN 01-WL-PB-SB | 180x420 mm | 3x40 W (G9) MANHATTAN FL | 300x300x1200 mm | 4xG9 MANHATTAN FL | 300x300x1650 mm | 4xG9

MANHATTAN 04 – I | 2x 140x600, 1x 100x450, 1x 140x300 | 4x40W

MANHATTAN

### WL FL

MANHATTAN 01-WL-PB-SB 180x420 mm 3xG9

MANHATTAN FL 300x300x1200 mm 4xG9

MANHATTAN FL 300x300x1650 mm 4xG9