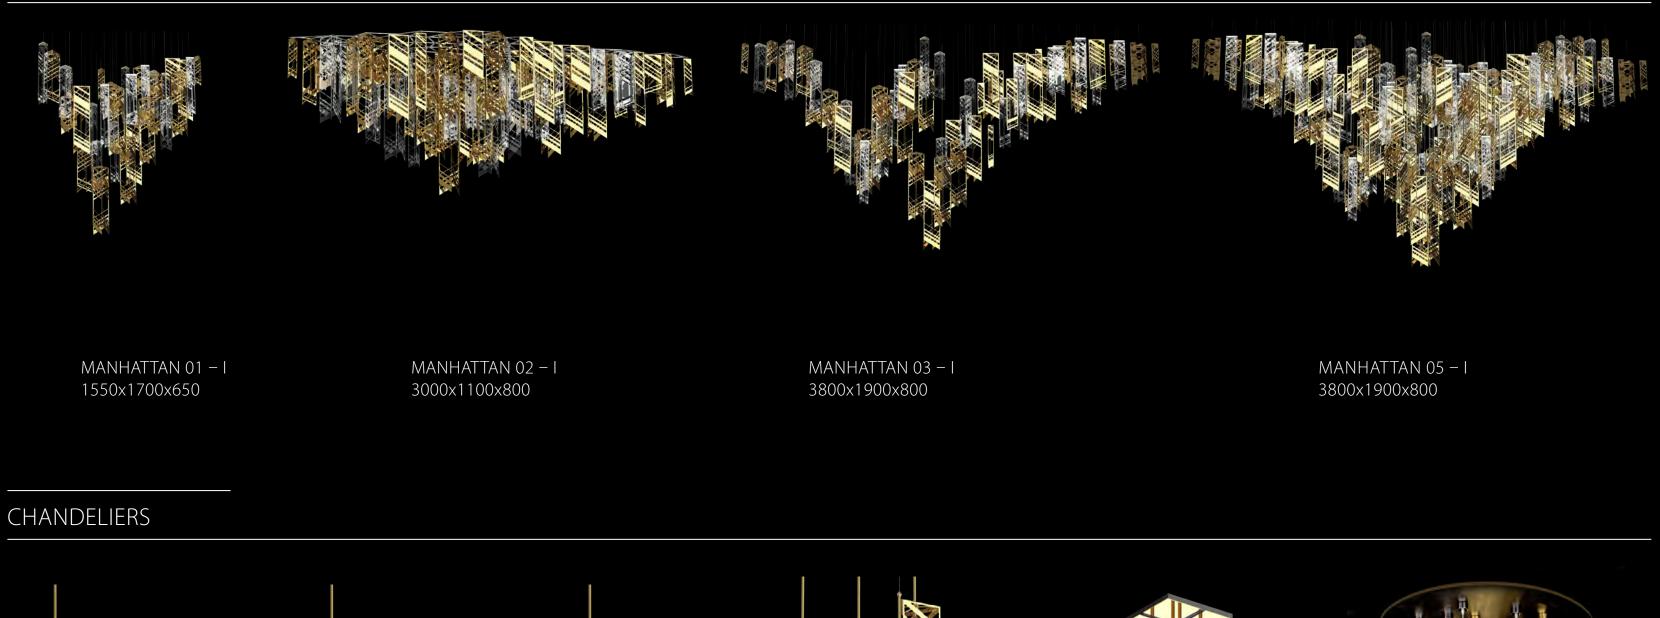

MANHATTAN

MANHATTAN 01-WL-PB-SB | 180x420 mm | 3x40 W (G9) MANHATTAN FL | 300x300x1200 mm | 4xG9 MANHATTAN FL | 300x300x1650 mm | 4xG9

MANHATTAN 04 – I | 2x 140x600, 1x 100x450, 1x 140x300 | 4x40W

MANHATTAN

### LIGHTING FIXTURES

MANHATTAN 01 – CH 140x600 | 1x40W

MANHATTAN 02 – CH 100x450 | 1x40W

MANHATTAN 03 – CH 140x300 | 1x40W

MANHATTAN 04 – I 2x 140x600, 1x 100x450, 1x 140x300 | 4x40W

MANHATTAN 04 -CH 300x300x1650 mm| 4xG9