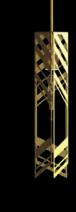

# from Particles Collection

Manhattan is a ceiling installation inspired by the city's silhouette, a city landscape full of modern skyscrapers. It consists of a number of detailed glass and metal elements that refer to the technical construction of the modern period. The play on individual, triangular-like elements reminiscent of beam construction has an extraordinary charm.

### NOTE

MANHATTAN features triangular base elements made from a metal cut frame or sandblasted flat glass.

Lighting fixtures are shown here for the purposes of illustration only and the designs can be tailored depending on the client's requirements and technical feasibility. Likewise, the full range of surface finishes and colour designs may be more extensive than those shown.