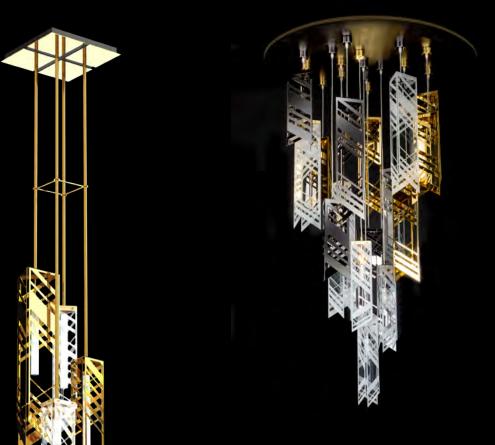

MANHATTAN

MANHATTAN 01-WL-PB-SB | 180x420 mm | 3x40 W (G9) MANHATTAN FL | 300x300x1200 mm | 4xG9 MANHATTAN FL | 300x300x1650 mm | 4xG9

MANHATTAN 04 – I | 2x 140x600, 1x 100x450, 1x 140x300 | 4x40W

MANHATTAN

### LIGHTING FIXTURES

MANHATTAN 01 – CH 140x600 | 1x40W

MANHATTAN 02 – CH 100x450 | 1x40W

MANHATTAN 03 – CH 140x300 | 1x40W

MANHATTAN 04 – I 2x 140x600, 1x 100x450, 1x 140x300 | 4x40W

MANHATTAN 04 -CH 300x300x1650 mm| 4xG9

MANHATTAN 08-I-PB+AN-SB 430xH2250 mm 17x60W (E27)

### WL FL

MANHATTAN 01-WL-PB-SB 180x420 mm 3xG9

MANHATTAN FL 300x300x1200 mm 4xG9

MANHATTAN FL 300x300x1650 mm 4xG9