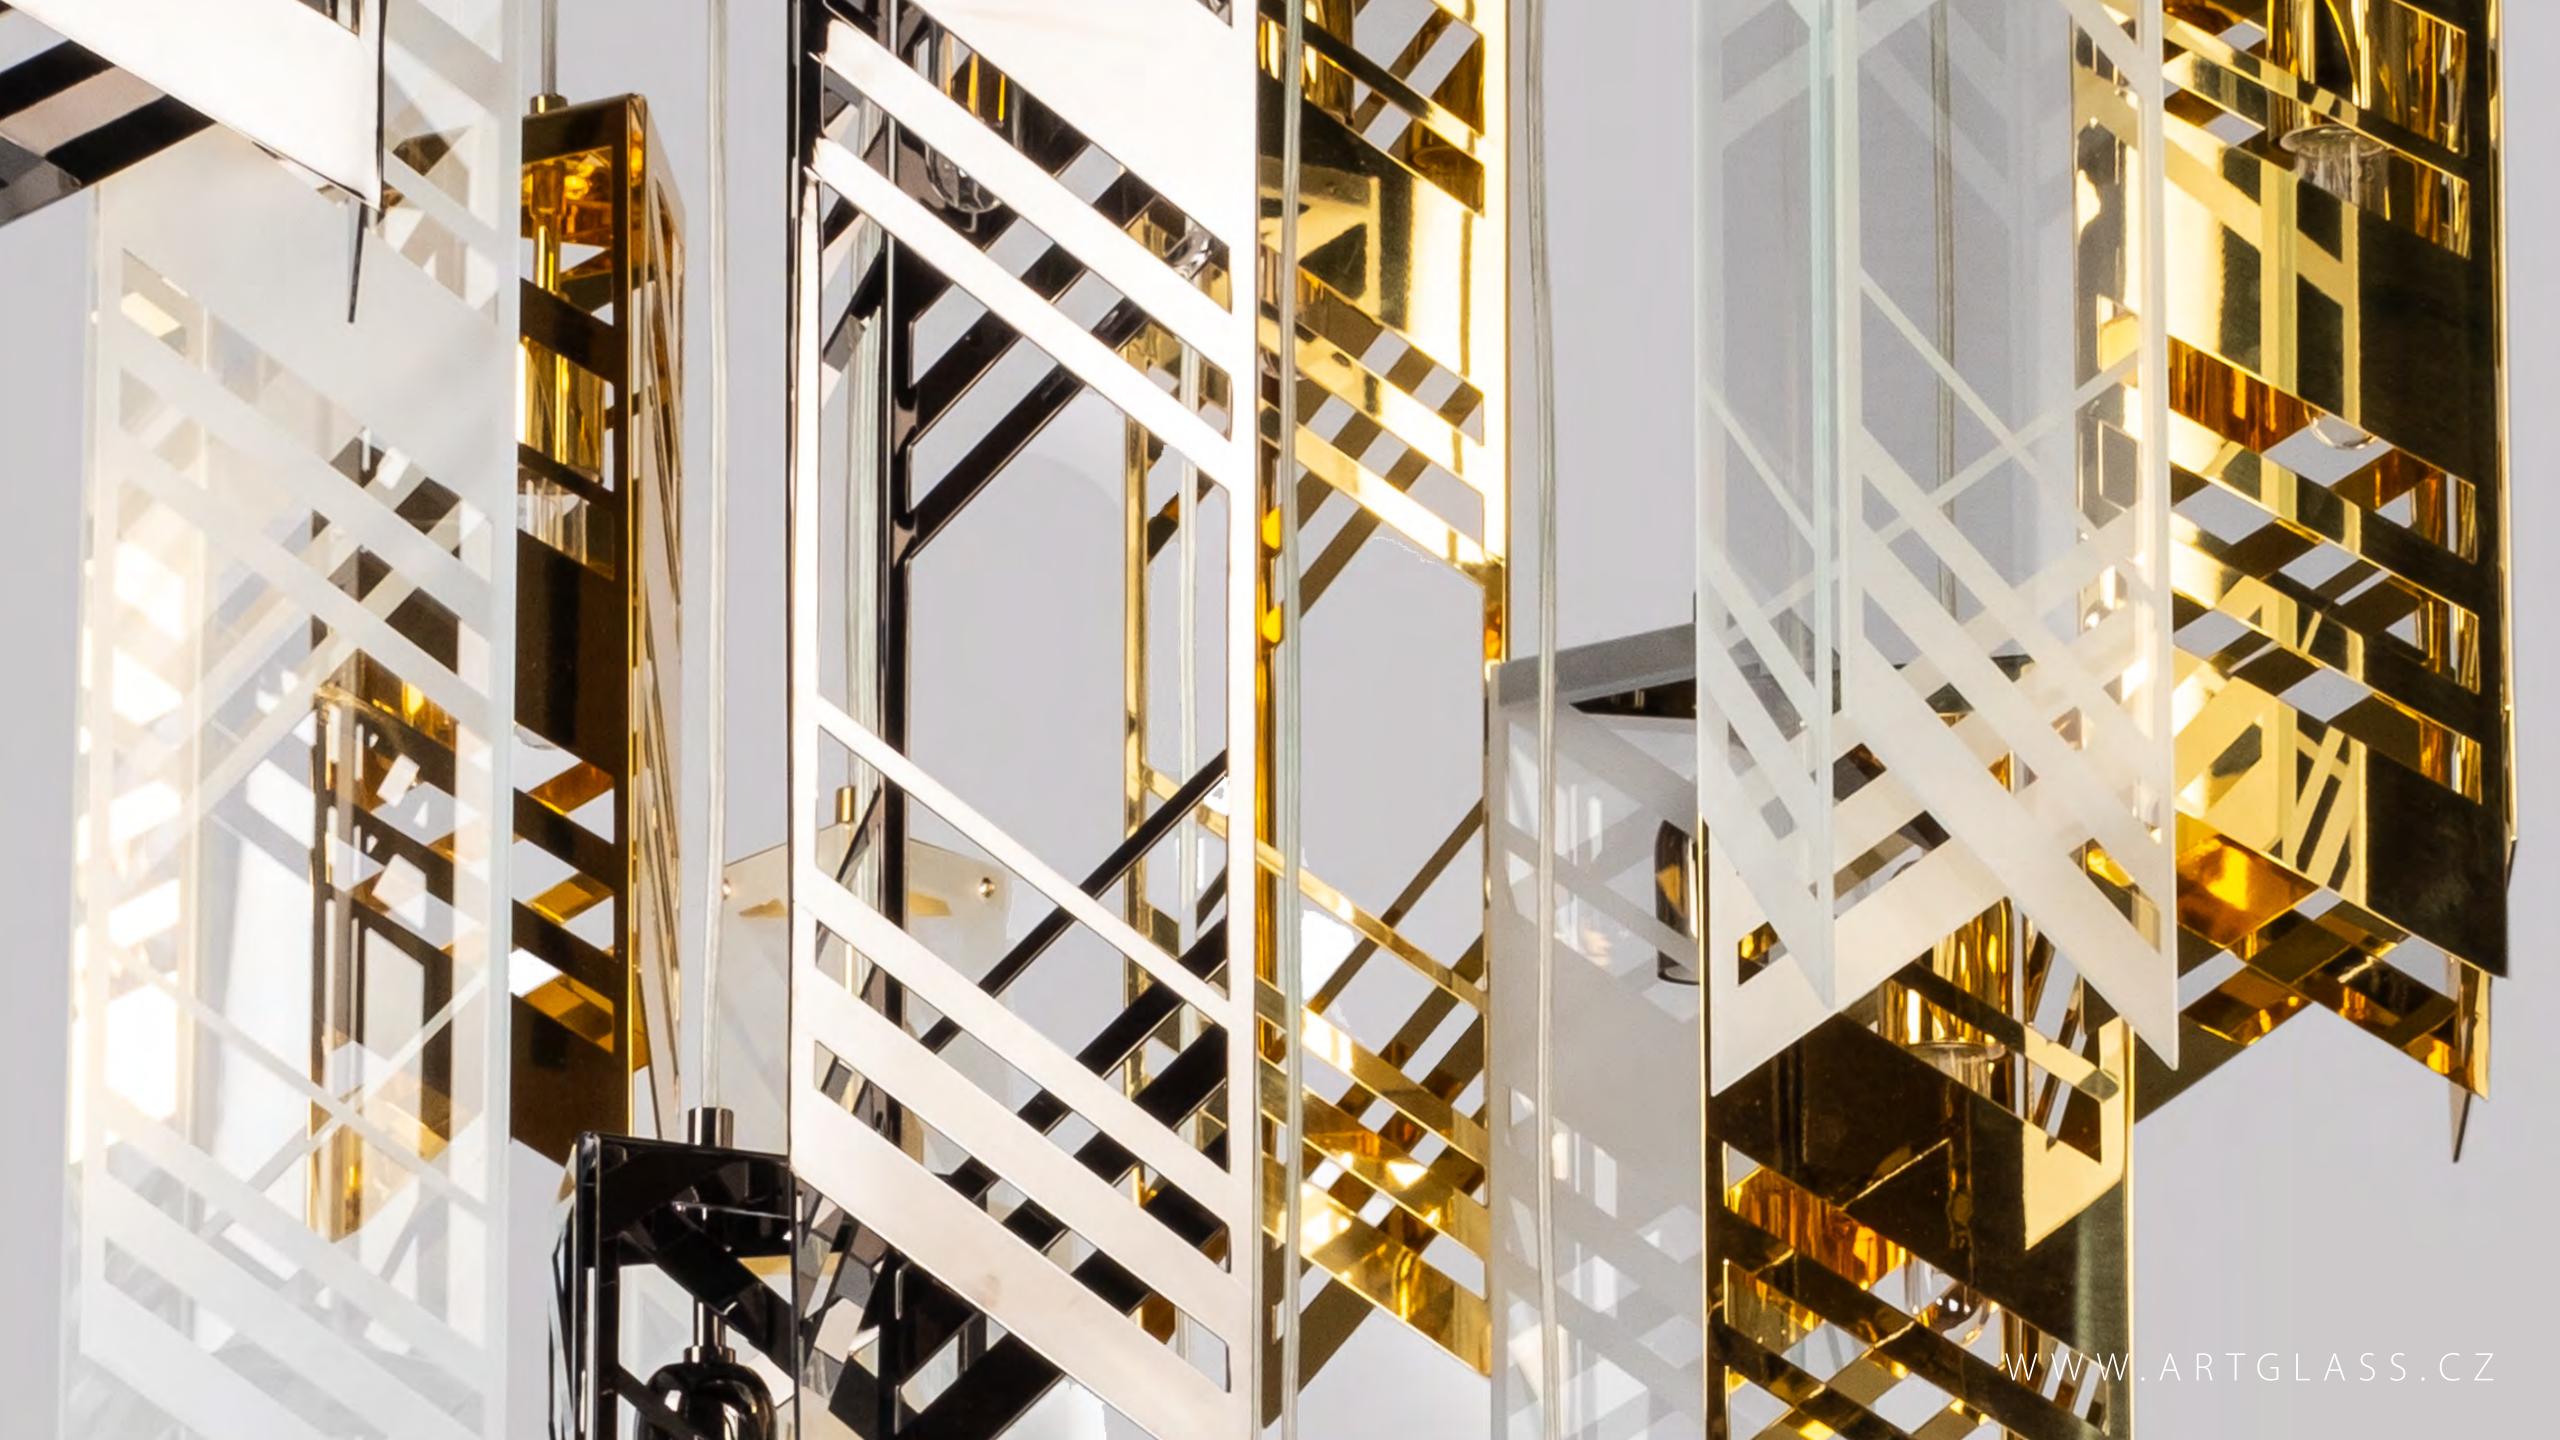

Example of material options (from left - antracit, polished brass, polished nickel, sandblasted glass). We can offer almost any kind of surface finish color (for example pink, blue, lila).

### MATERIALS

SANBLASTED GLASS SANBLASTED GLASS POLISHED BRASS POLISHED NICKEL AND POLISHED BRASS AND POLISHED NICKEL

### NOTE

MANHATTAN features triangular base elements made from a metal cut frame or sandblasted flat glass.

Lighting fixtures are shown here for the purposes of illustration only and the designs can be tailored depending on the client's requirements and technical feasibility. Likewise, the full range of surface finishes and colour designs may be more extensive than those shown.