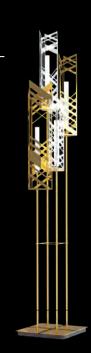

# from Particles Collection

Manhattan is a ceiling installation inspired by the city's silhouette, a city landscape full of modern skyscrapers. It consists of a number of detailed glass and metal elements that refer to the technical construction of the modern period. The play on individual, triangular-like elements reminiscent of beam construction has an extraordinary charm.

MANHATTAN

MANHATTAN 01-WL-PB-SB | 180x420 mm | 3x40 W (G9) MANHATTAN FL | 300x300x1200 mm | 4xG9 MANHATTAN FL | 300x300x1650 mm | 4xG9

MANHATTAN 04 – I | 2x 140x600, 1x 100x450, 1x 140x300 | 4x40W

MANHATTAN

### LIGHTING FIXTURES

MANHATTAN 01 – CH 140x600 | 1x40W

MANHATTAN 02 – CH 100x450 | 1x40W

MANHATTAN 03 – CH 140x300 | 1x40W

MANHATTAN 04 – I 2x 140x600, 1x 100x450, 1x 140x300 | 4x40W

MANHATTAN 04 -CH 300x300x1650 mm| 4xG9

### WL FL

MANHATTAN 01-WL-PB-SB 180x420 mm 3xG9

MANHATTAN FL 300x300x1200 mm 4xG9

MANHATTAN FL 300x300x1650 mm 4xG9