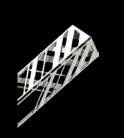

# from Particles Collection

Manhattan is a ceiling installation inspired by the city's silhouette, a city landscape full of modern skyscrapers. It consists of a number of detailed glass and metal elements that refer to the technical construction of the modern period. The play on individual, triangular-like elements reminiscent of beam construction has an extraordinary charm.

### NOTE

MANHATTAN features triangular base elements made from a metal cut frame or sandblasted flat glass.

Lighting fixtures are shown here for the purposes of illustration only and the designs can be tailored depending on the client's requirements and technical feasibility. Likewise, the full range of surface finishes and colour designs may be more extensive than those shown.