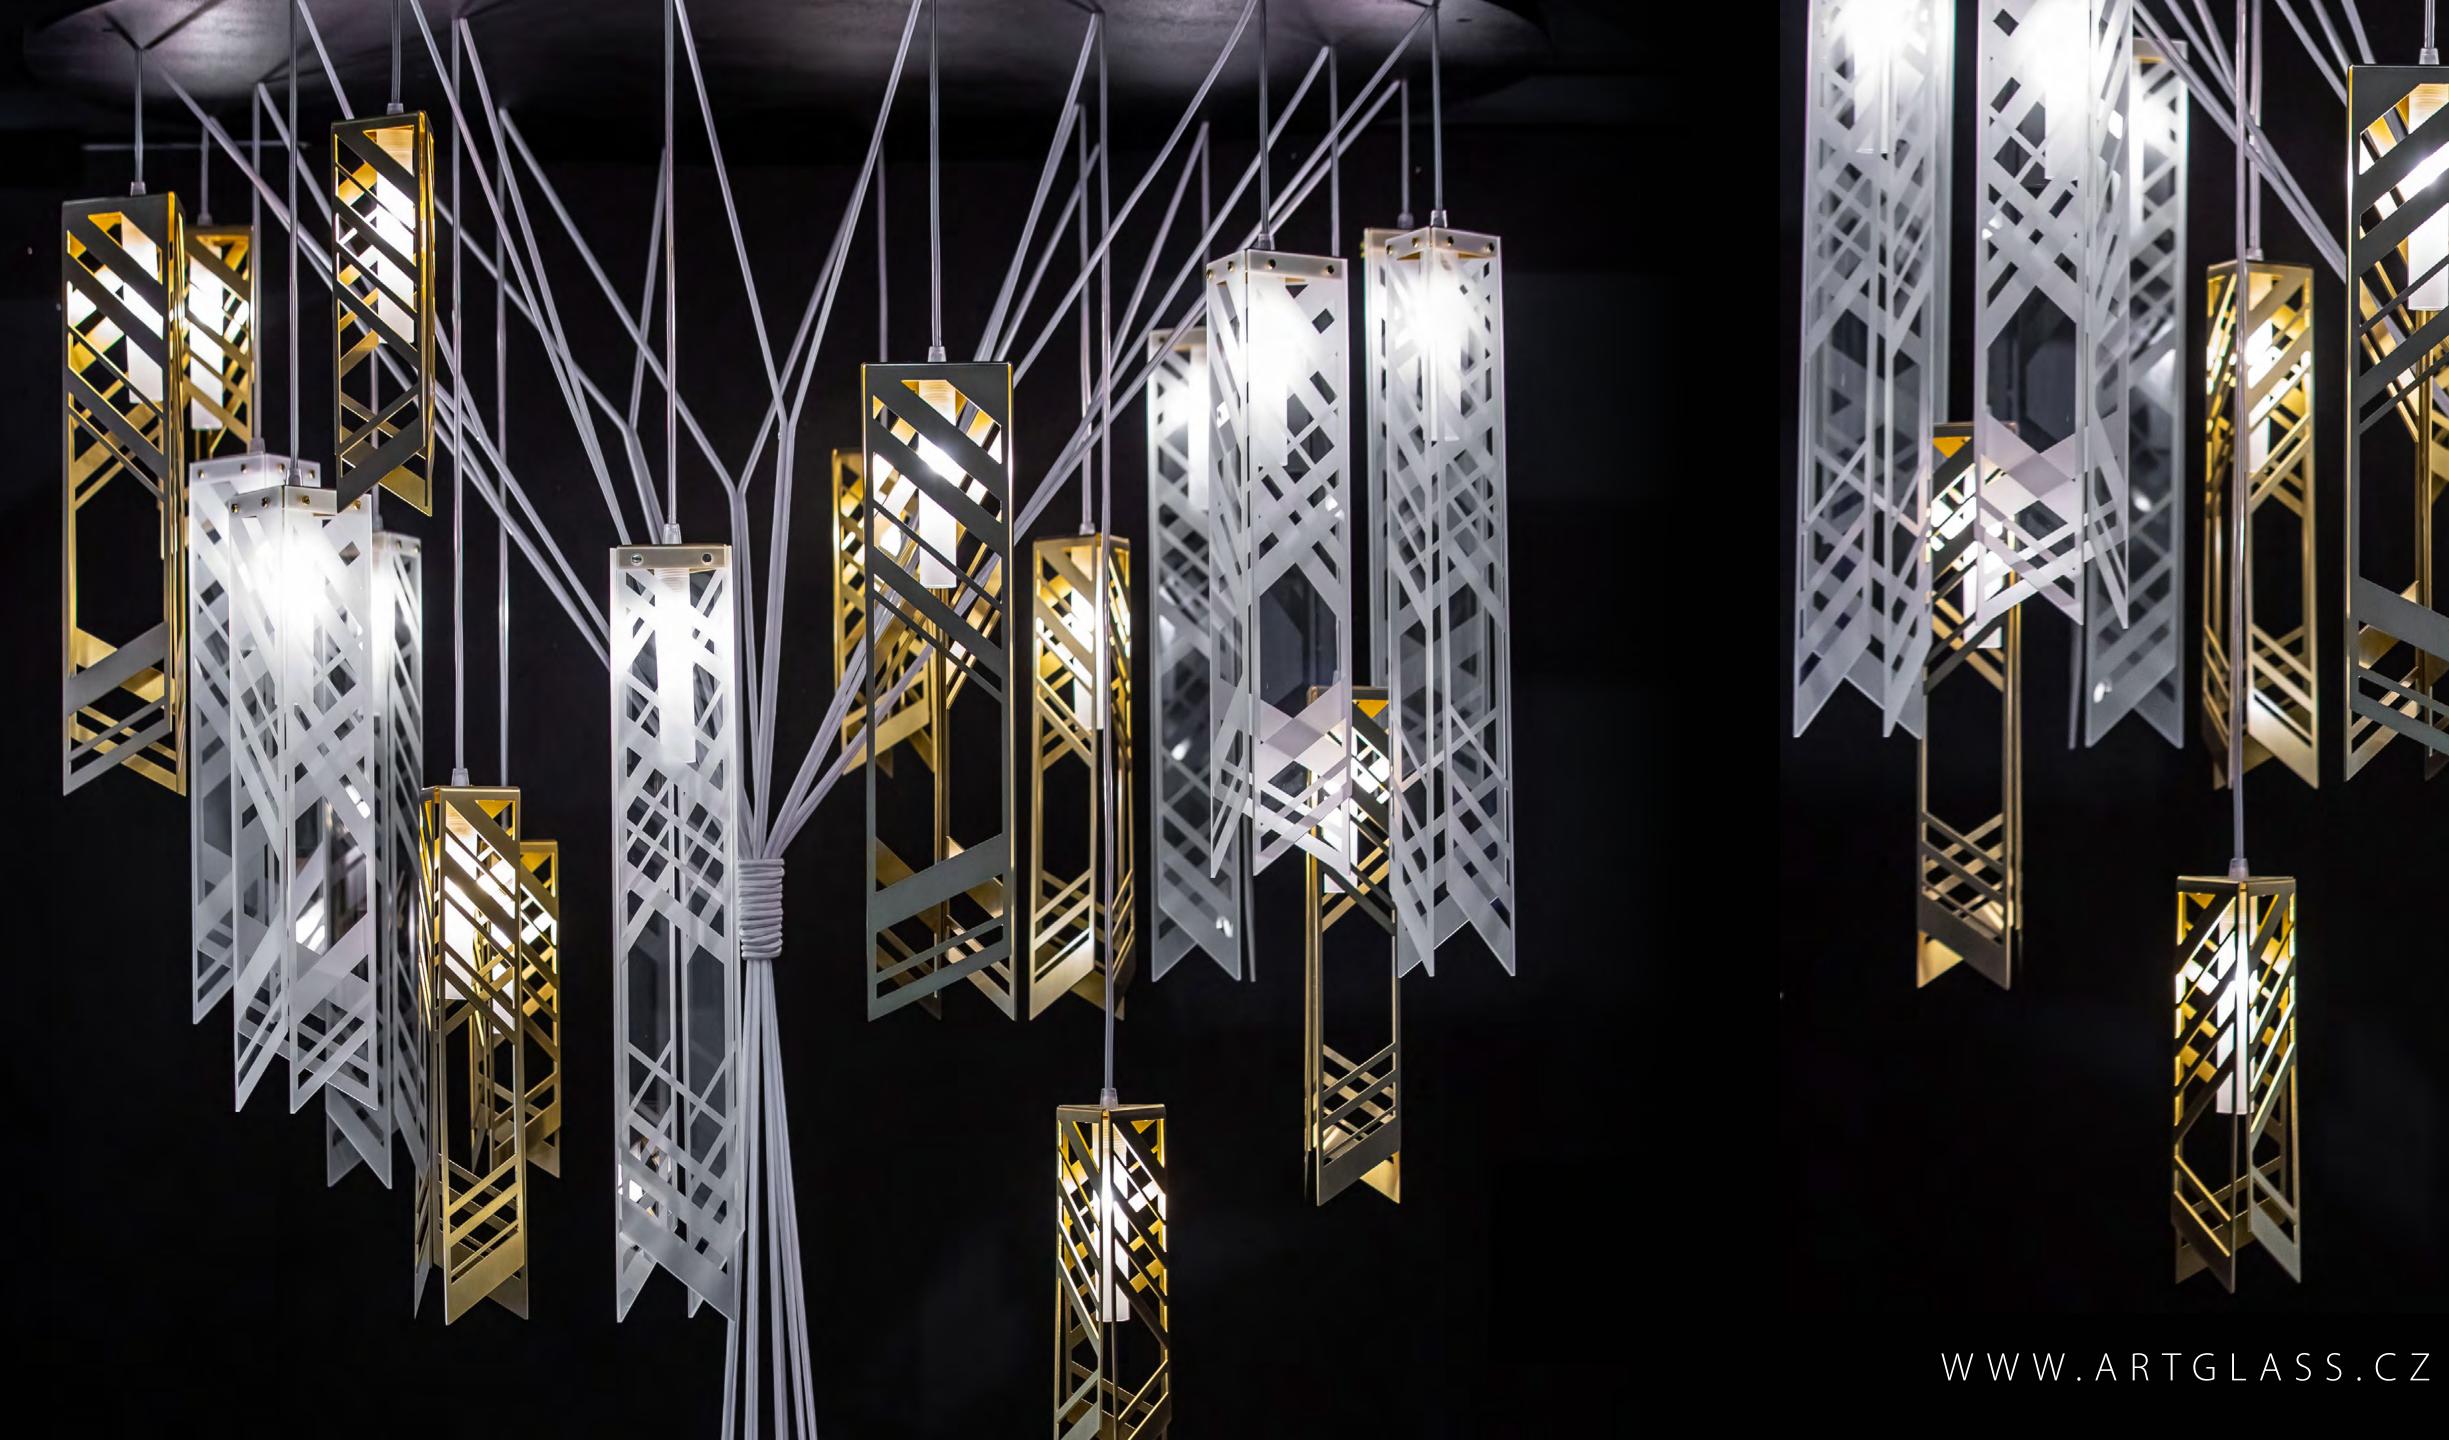

# from Particles Collection

Manhattan is a ceiling installation inspired by the city's silhouette, a city landscape full of modern skyscrapers. It consists of a number of detailed glass and metal elements that refer to the technical construction of the modern period. The play on individual, triangular-like elements reminiscent of beam construction has an extraordinary charm.

### NOTE

MANHATTAN features triangular base elements made from a metal cut frame or sandblasted flat glass.

Lighting fixtures are shown here for the purposes of illustration only and the designs can be tailored depending on the client's requirements and technical feasibility. Likewise, the full range of surface finishes and colour designs may be more extensive than those shown.