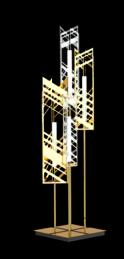

# from Particles Collection

Manhattan is a ceiling installation inspired by the city's silhouette, a city landscape full of modern skyscrapers. It consists of a number of detailed glass and metal elements that refer to the technical construction of the modern period. The play on individual, triangular-like elements reminiscent of beam construction has an extraordinary charm.

MANHATTAN

MANHATTAN 01-WL-PB-SB | 180x420 mm | 3x40 W (G9) MANHATTAN FL | 300x300x1200 mm | 4xG9 MANHATTAN FL | 300x300x1650 mm | 4xG9

MANHATTAN 04 – I | 2x 140x600, 1x 100x450, 1x 140x300 | 4x40W

MANHATTAN

### LIGHTING FIXTURES

MANHATTAN 01 – CH 140x600 | 1x40W

MANHATTAN 02 – CH 100x450 | 1x40W

MANHATTAN 03 – CH 140x300 | 1x40W

MANHATTAN 04 – I 2x 140x600, 1x 100x450, 1x 140x300 | 4x40W

MANHATTAN 04 -CH 300x300x1650 mm| 4xG9

### WL FL

MANHATTAN 01-WL-PB-SB 180x420 mm 3xG9

MANHATTAN FL 300x300x1200 mm 4xG9

MANHATTAN FL 300x300x1650 mm 4xG9