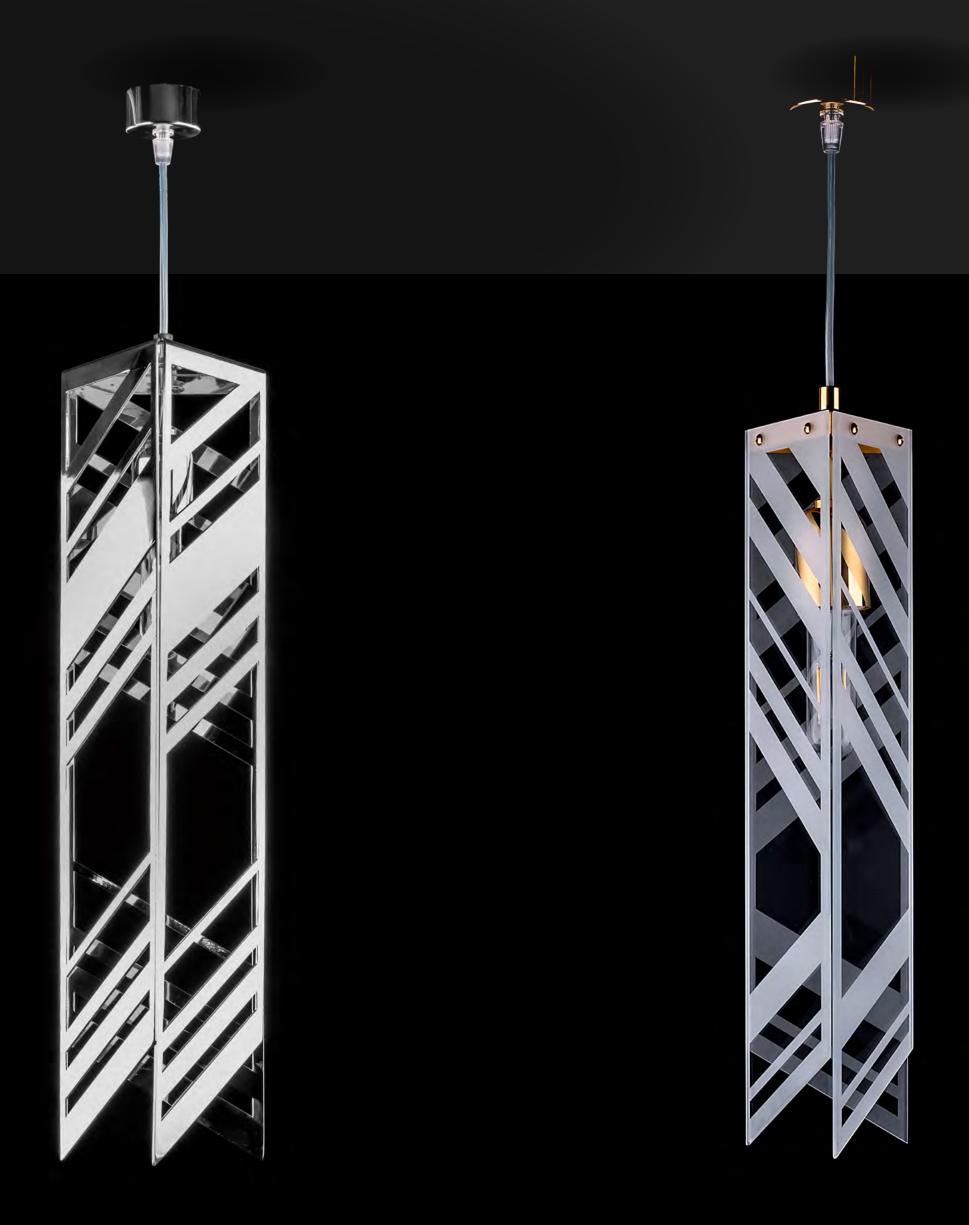

Manhallan

# from Particles Collection

Manhattan is a ceiling installation inspired by the city's silhouette, a city landscape full of modern skyscrapers. It consists of a number of detailed glass and metal elements that refer to the technical construction of the modern period. The play on individual, triangular-like elements reminiscent of beam construction has an extraordinary charm.

### MATERIALS

SANBLASTED GLASS SANBLASTED GLASS POLISHED BRASS POLISHED NICKEL AND POLISHED BRASS AND POLISHED NICKEL