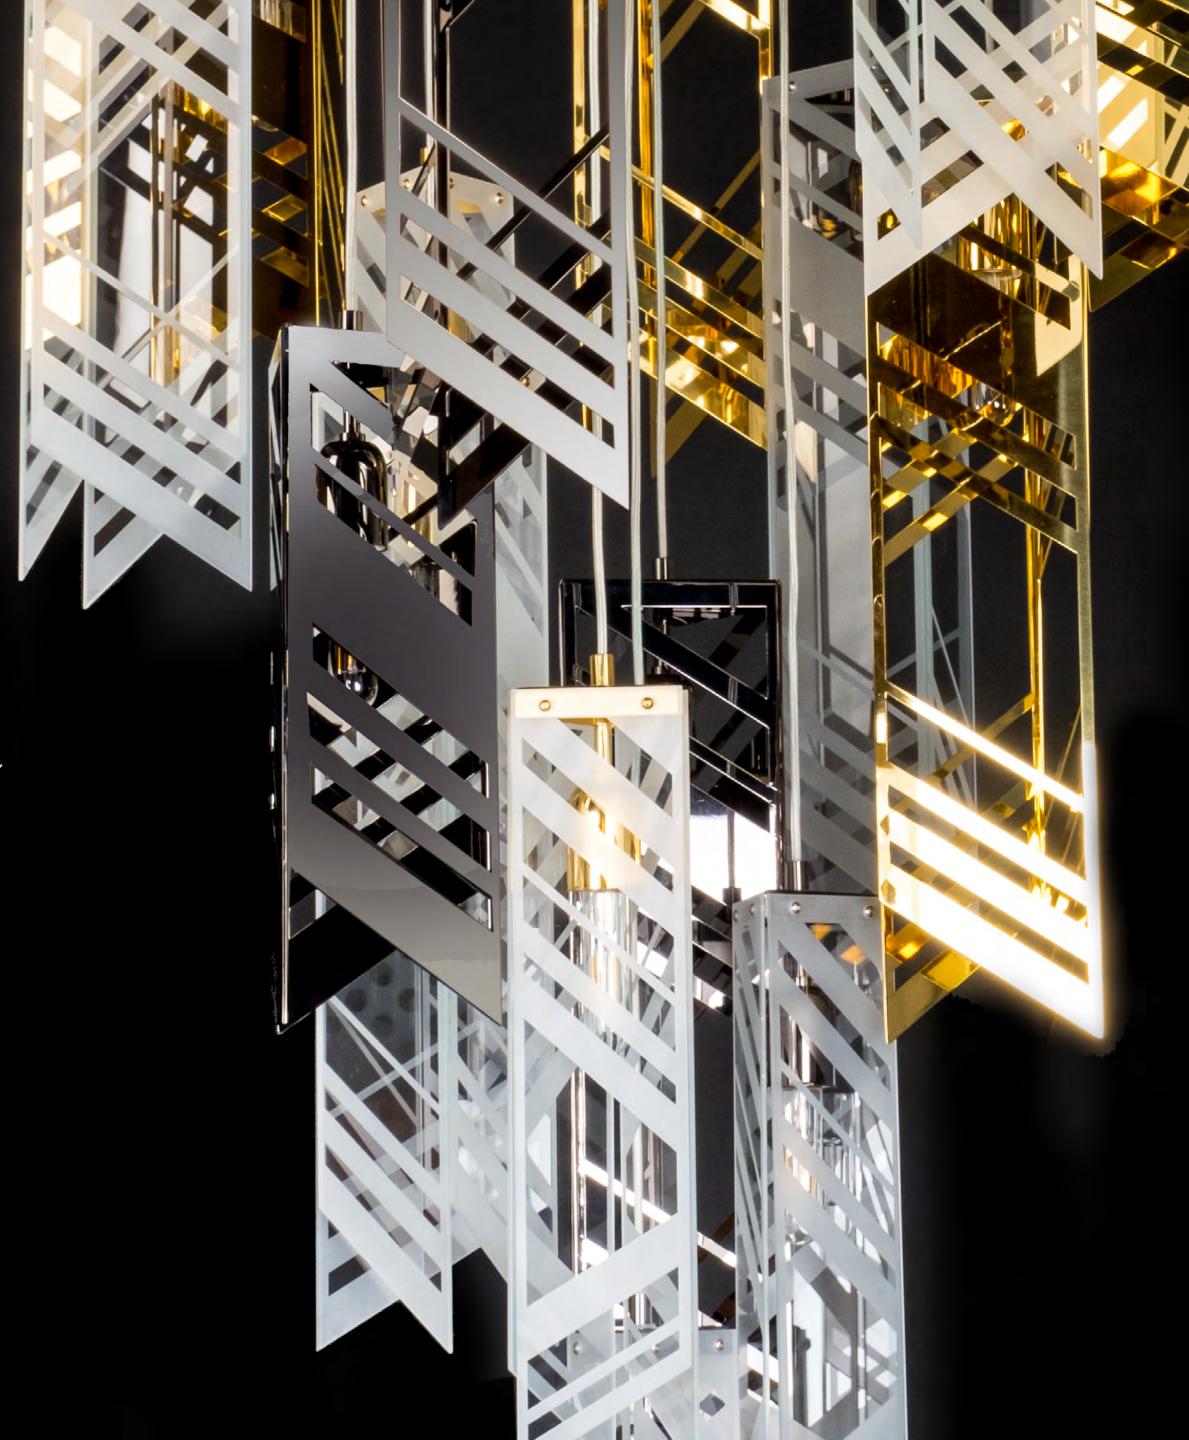

# from Particles Collection

Manhattan is a ceiling installation inspired by the city's silhouette, a city landscape full of modern skyscrapers. It consists of a number of detailed glass and metal elements that refer to the technical construction of the modern period. The play on individual, triangular-like elements reminiscent of beam construction has an extraordinary charm.

### NOTE

MANHATTAN features triangular base elements made from a metal cut frame or sandblasted flat glass.

Lighting fixtures are shown here for the purposes of illustration only and the designs can be tailored depending on the client's requirements and technical feasibility. Likewise, the full range of surface finishes and colour designs may be more extensive than those shown.