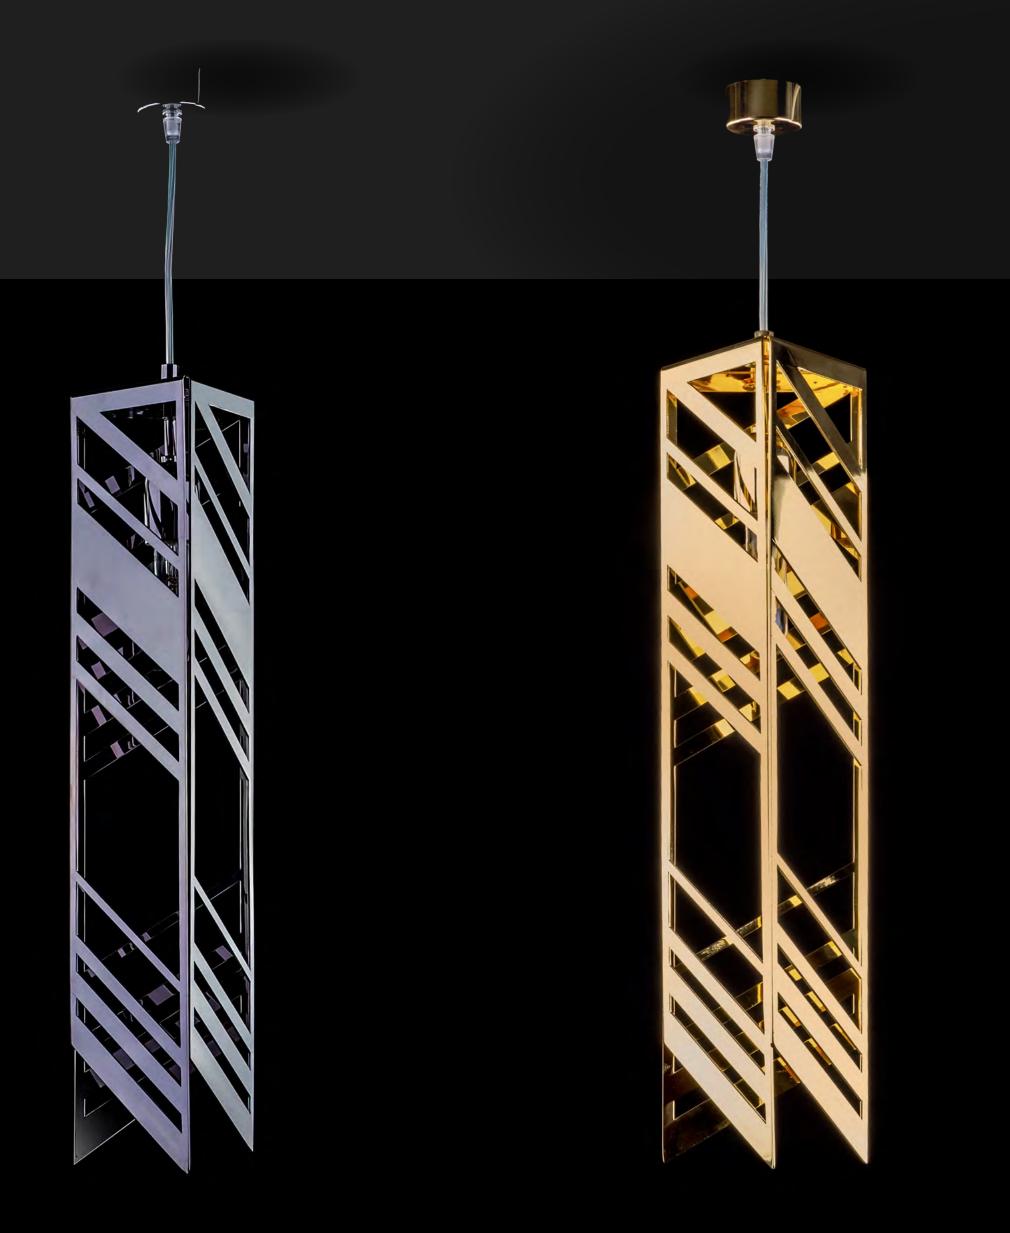

Example of material options (from left - antracit, polished brass, polished nickel, sandblasted glass). We can offer almost any kind of surface finish color (for example pink, blue, lila).

### MATERIALS

SANBLASTED GLASS SANBLASTED GLASS POLISHED BRASS POLISHED NICKEL AND POLISHED BRASS AND POLISHED NICKEL